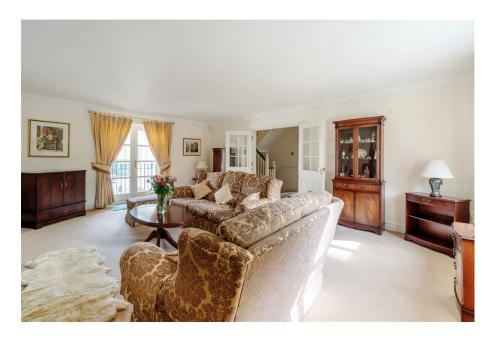

Located on the first floor with double doors leading into this, is a bright and airy, family room area, complete with feature fireplace and Juliette balcony. The main bedroom is also located on this floor which offers a walk in wardrobe, and is complete with an en-suite bathroom with separate shower cubicle.