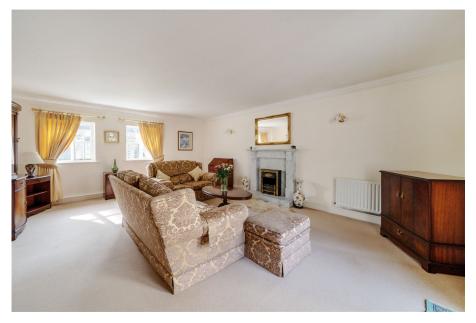

Located on the first floor with double doors leading into this, is a bright and airy, family room area, complete with feature fireplace and Juliette balcony. The main bedroom is also located on this floor which offers a walk in wardrobe, and is complete with an en-suite bathroom with separate shower cubicle.