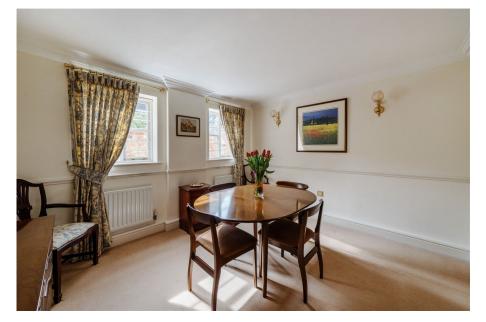

The large kitchen comes fully equipped with numerous integrated appliances including gas hob, oven, extractor hood, dishwasher and refrigerator/freezer and has ample space to fit a table and chairs. Utility room housing the plumbing for washing machine and tumble dryer, a separate cloakroom and dining room, which can also be used as a home office/cinema room.