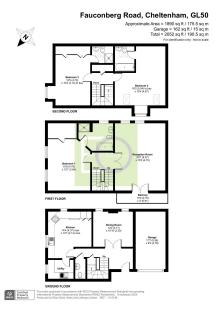

The accommodation is both extensive and versatile arranged over three floors extending to approximately 1900 square feet. You are greeted with a welcoming entrance hallway with staircase rising to the first floor and access to the kitchen and separate dining room/ snug area.

Located on the first floor with double doors leading into this, is a bright and airy, family room area, complete with feature fireplace and Juliette balcony. The main bedroom is also located on this floor which offers a walk in wardrobe, and is complete with an en-suite bathroom with separate shower cubicle.

Moving upwards, the second floor offers two additional double bedrooms; with bedroom three benefiting from built in wardrobes and an en-suite shower room. Whilst bedroom two has two dormer style windows, with an additional en-suite bathroom. These rooms are very adaptable for anyone requiring a separate study or living room.

Additional benefits include a single garage, double glazed windows, gas fired boiler, and communal gardens laid to lawn, with blocked paved courtyard.

A truly impressive home in a fabulous location offering so much more than expected; one which must be viewed to be truly appreciated. This property is equally suitable for a professional couple, young family or someone looking to downsize from a larger family home.