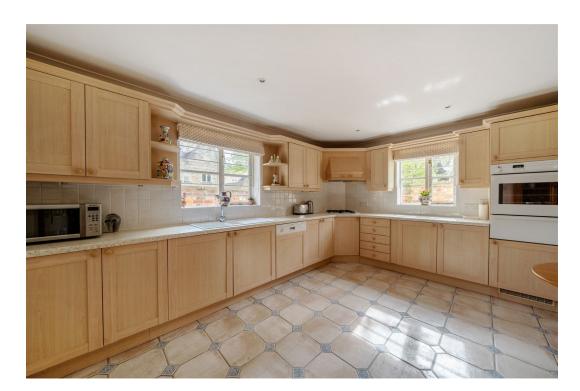

The large kitchen comes fully equipped with numerous integrated appliances including gas hob, oven, extractor hood, dishwasher and refrigerator/freezer and has ample space to fit a table and chairs. Utility room housing the plumbing for washing machine and tumble dryer, a separate cloakroom and dining room, which can also be used as a home office/cinema room.