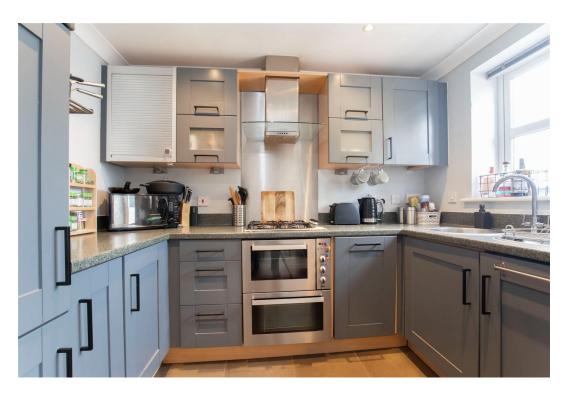

The kitchen has a range of contemporary style wall and base units, integrated appliances including a stainless steel double oven, gas hob, extractor hood, fridge/freezer and dishwasher, with plumbing space for a washing machine.