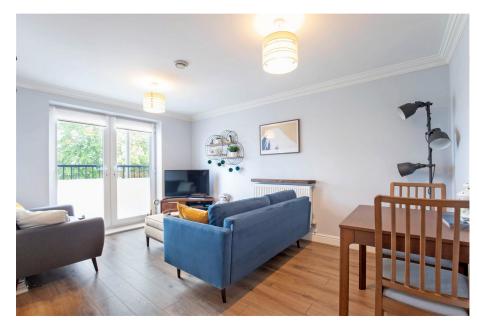

This apartment has spacious accommodation throughout, comprising an entrance hallway with storage cupboard, and an open plan living/kitchen/dining room with double doors that open onto the Juliet balcony.