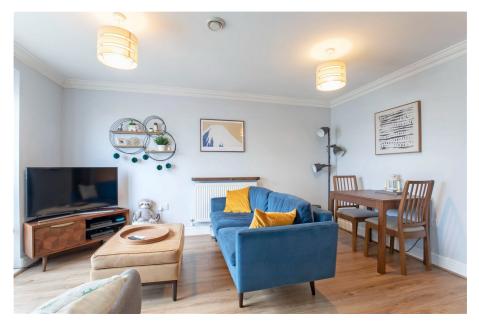

This apartment has spacious accommodation throughout, comprising an entrance hallway with storage cupboard, and an open plan living/kitchen/dining room with double doors that open onto the Juliet balcony.