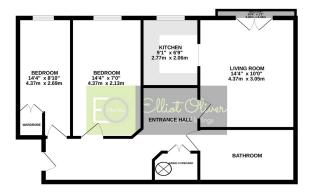

## FIRST FLOOR 610 sq.ft. (56.7 sq.m.) approx.

MARQUIS HOUSE

TOTAL FLOOR AREA : 600 sq.k. (58.7 sq.m.) approx.

White every attempt has been made to ensure the accuracy of the floorpain contained here, reconscretions contained every attempt has been made to ensure the accuracy of the floorpain contained here, reconscretions or are discerned. They plan is for the absolute purposes only and should be load to a sunity for any corprective purchases. The services, supplement and purplement before have not of been instituted and to quantified.