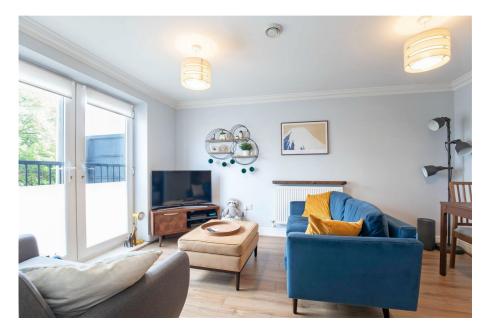

This apartment has spacious accommodation throughout, comprising an entrance hallway with storage cupboard, and an open plan living/kitchen/dining room with double doors that open onto the Juliet balcony.

- Two double bedrooms
- Open plan kitchen/living/ dining area
- Sunny west facing Juliet balcony
- · Allocated parking space

· Council Tax Band: B

- · First floor apartment
- Large bathroom suite with shower over bath
- · Beautiful communal gardens
- · Close to local amenities