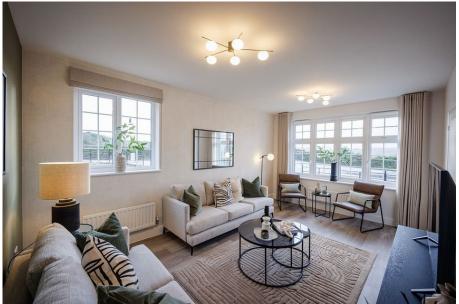

**The Aspen, Lapwing Meadows, Tewkesbury Road, Coombe Hill, Gloucester, GL19** £475,000

**⊨** 4 **⊢** 2 **⊡** 2

The Aspen's unique design features, teamed with a number of traditional touches, give this home its unique and instant appeal. The property has a stunning open plan kitchen with dining room where guests will enjoy taking drinks outside through the stylish bi-fold doors. A separate sitting room and study means there's plenty of space to enjoy some peace and quiet. Upstairs are four bedrooms and a bathroom, bedroom one is unique with an en-suite and plentiful space for wardrobes. A single garage and two off-road parking spaces complete the plot.

- Separate sitting room
- Bi-fold doors leading to garden
- 2 parking spaces
- Downstairs cloakroom
- En-suite to bedroom 1

- Open plan kitchen and dining room
- Low cost energy efficicent
- Garage
- Ground floor study