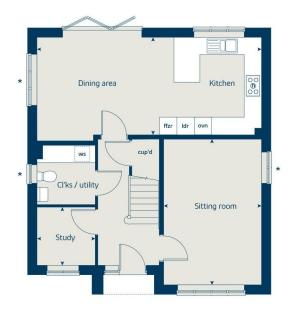

**The Aspen, Lapwing Meadows, Tewkesbury Road, Coombe Hill, Gloucester, GL19** £475,000

**⊨** 4 **⊢** 2 **⊡** 2

The Aspen's unique design features, teamed with a number of traditional touches, give this home its unique and instant appeal. The property has a stunning open plan kitchen with dining room where guests will enjoy taking drinks outside through the stylish bi-fold doors. A separate sitting room and study means there's plenty of space to enjoy some peace and quiet. Upstairs are four bedrooms and a bathroom, bedroom one is unique with an en-suite and plentiful space for wardrobes. A single garage and two off-road parking spaces complete the plot.

- Separate sitting room
- Bi-fold doors leading to garden
- 2 parking spaces
- Downstairs cloakroom
- En-suite to bedroom 1

- Open plan kitchen and dining room
- Low cost energy efficicent
- Garage
- Ground floor study