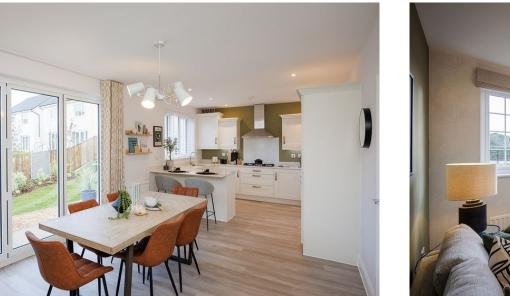

**The Aspen, Lapwing Meadows, Tewkesbury Road, Coombe Hill, Gloucester, GL19** £475,000

**⊨** 4 **⊢** 2 **⊡** 2

The Aspen's unique design features, teamed with a number of traditional touches, give this home its unique and instant appeal. The property has a stunning open plan kitchen with dining room where guests will enjoy taking drinks outside through the stylish bi-fold doors. A separate sitting room and study means there's plenty of space to enjoy some peace and quiet. Upstairs are four bedrooms and a bathroom, bedroom one is unique with an en-suite and plentiful space for wardrobes. A single garage and two off-road parking spaces complete the plot.

- Separate sitting room
- Bi-fold doors leading to garden
- 2 parking spaces
- Downstairs cloakroom
- En-suite to bedroom 1

- Open plan kitchen and dining room
- Low cost energy efficicent
- Garage
- Ground floor study