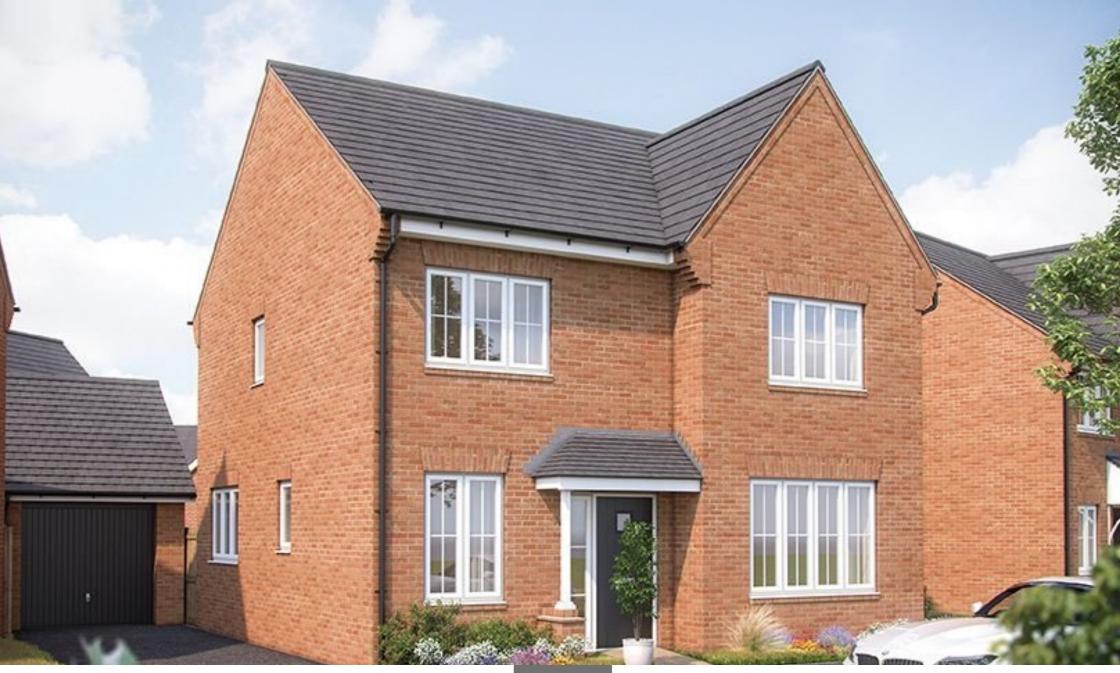

**The Aspen, Lapwing Meadows, Tewkesbury Road, Coombe Hill, Gloucester, GL19** £475,000

**⊨** 4 **⊢** 2 **⊡** 2

The Aspen's unique design features, teamed with a number of traditional touches, give this home its unique and instant appeal. The property has a stunning open plan kitchen with dining room where guests will enjoy taking drinks outside through the stylish bi-fold doors. A separate sitting room and study means there's plenty of space to enjoy some peace and quiet. Upstairs are four bedrooms and a bathroom, bedroom one is unique with an en-suite and plentiful space for wardrobes. A single garage and two off-road parking spaces complete the plot.

- Separate sitting room
- Bi-fold doors leading to garden
- 2 parking spaces
- Downstairs cloakroom
- En-suite to bedroom 1

- Open plan kitchen and dining room
- Low cost energy efficicent
- Garage
- Ground floor study