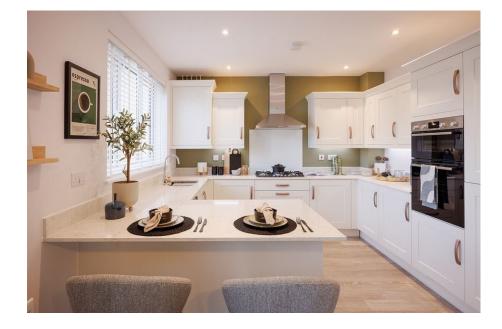

**The Aspen, Lapwing Meadows, Tewkesbury Road, Coombe Hill, Gloucester, GL19** £475,000

**⊨** 4 **⊢** 2 **⊡** 2

The Aspen's unique design features, teamed with a number of traditional touches, give this home its unique and instant appeal. The property has a stunning open plan kitchen with dining room where guests will enjoy taking drinks outside through the stylish bi-fold doors. A separate sitting room and study means there's plenty of space to enjoy some peace and quiet. Upstairs are four bedrooms and a bathroom, bedroom one is unique with an en-suite and plentiful space for wardrobes. A single garage and two off-road parking spaces complete the plot.

- Separate sitting room
- Bi-fold doors leading to garden
- 2 parking spaces
- Downstairs cloakroom
- En-suite to bedroom 1

- Open plan kitchen and dining room
- Low cost energy efficicent
- Garage
- Ground floor study