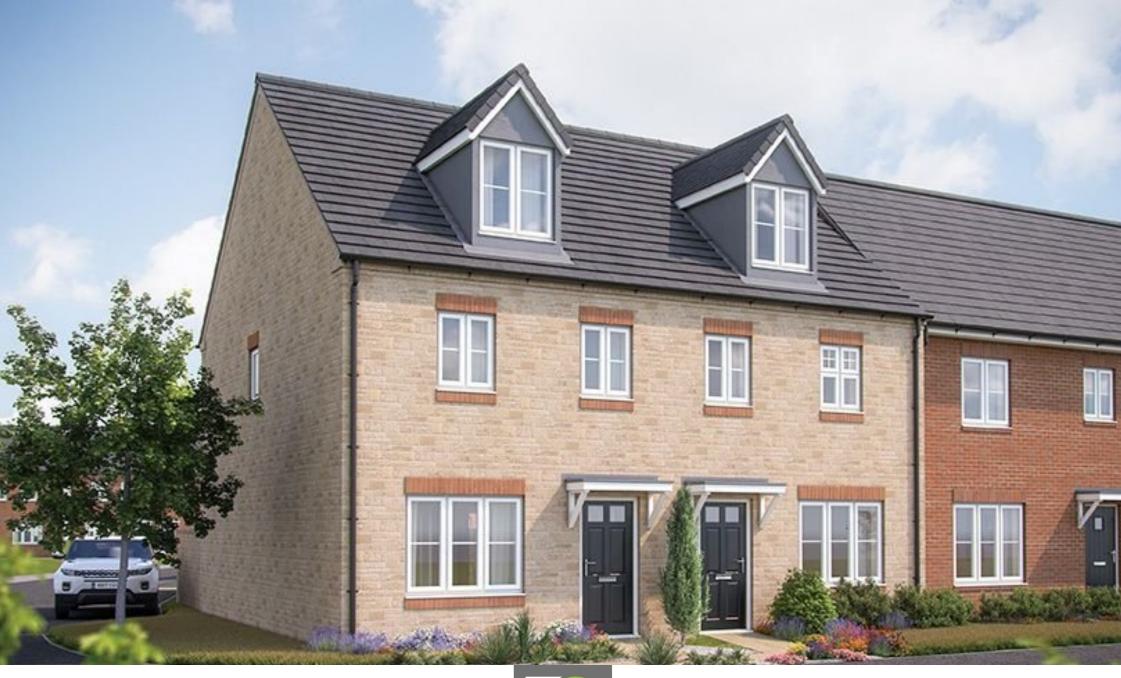

## **Lapwing Meadows, Tewkesbury Road, Coombe Hill, GL19** £335,000

🍋 3 🚰 2 🚘 1

The Beech is a fantastic three storey home created for those who want a balance between family time and quiet relaxation. Downstairs features a welcoming sitting room, open plan kitchen/dining room with French doors leading to the garden and handy cloakroom. Upstairs the first floor has two spacious bedrooms and an attractive family bathroom, while the second floor features the main bedroom complete with en suite. Parking for 2 cars included.