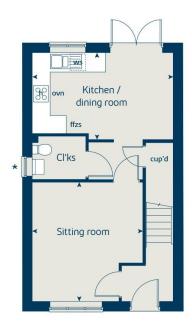

## **Lapwing Meadows, Tewkesbury Road, Coombe Hill, GL19** £335,000

🍋 3 🚰 2 🚘 1

The Beech is a fantastic three storey home created for those who want a balance between family time and quiet relaxation. Downstairs features a welcoming sitting room, open plan kitchen/dining room with French doors leading to the garden and handy cloakroom. Upstairs the first floor has two spacious bedrooms and an attractive family bathroom, while the second floor features the main bedroom complete with en suite. Parking for 2 cars included.