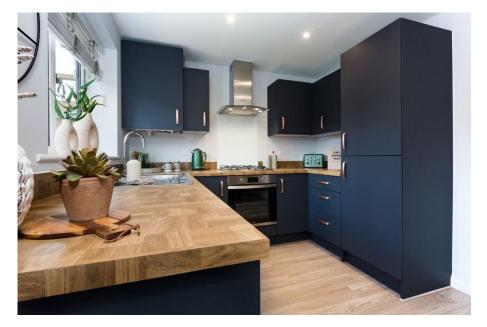

## **Lapwing Meadows, Tewkesbury Road, Coombe Hill, GL19** £335,000

🍋 3 🚰 2 🚘 1

The Beech is a fantastic three storey home created for those who want a balance between family time and quiet relaxation. Downstairs features a welcoming sitting room, open plan kitchen/dining room with French doors leading to the garden and handy cloakroom. Upstairs the first floor has two spacious bedrooms and an attractive family bathroom, while the second floor features the main bedroom complete with en suite. Parking for 2 cars included.