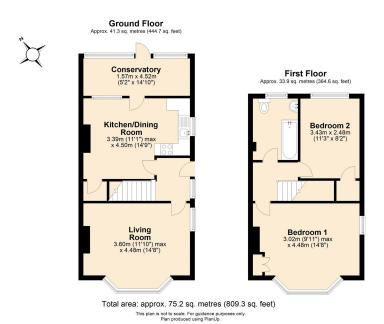

## Welland Lodge Road, Pittville, Cheltenham, GL52

Offers Over £300,000

- Two bedrooms
- · Open plan kitchen/dining area
- Conservatory
- Off street parking
- No onward chain

- · Semi-detached house
- Beautifully decorated throughout
- Low maintenance rear garden
- · Pittville location
- · Council Tax Band: C

A lovely opportunity to acquire this beautiful two bedroom semidetached house, located in the popular Pittville area. The property benefits a low maintenance garden, off street parking and is offered with no onward chain.