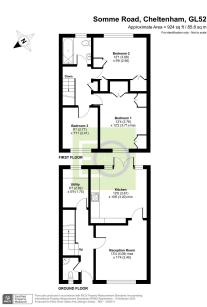

## Somme Road, Prestbury, Cheltenham, GL52 £280,000

🍋 3 🚰 1 🚘 1

This is a very well presented three bedroom semi-detached property set in a popular estate close to the Prestbury Village. The accommodation downstairs consists of an entrance hall, downstairs cloakroom, a bright and spacious kitchen/diner at the rear and lastly there is a very handy utility room.

Upstairs benefits from two large double bedrooms with wardrobe space, a decent sized third bedroom and lastly a well equipped family bathroom. The rear garden is paved and low maintenance. The front gardens now consists of parking for at least three cars. Further benefits include gas central heating and is very close to all local schooling.

A must view family home in a popular part of Cheltenham.

Freehold

Council Tax Band: C

- Three Bedrooms
- Ample off road parking
- Utility Room
- Low maintenance rear garden

- Semi-Detached
- Kitchen/Breakfast room to the rear
- Two Large Double Bedrooms
- gas central heating