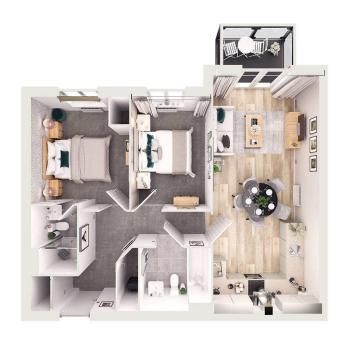

Sales

- · Two double bedrooms
- Balcony
- Ample storage throughout
- · Access to EV charging point · Council Tax Band: B
- Prestbury location

- Open plan living/dining/ kitchen
- En-suite in main bedroom
- Allocated parking space
- Easily accessible to Town Centre

A stunning two bedroom first floor apartment with balcony, built by Bovis Homes. This property has striking views and is a short walking distance to Cheltenham Racecourse and Pitville Park. It has an open plan living space with en-suite in main bedroom, separate bathroom and secure allocated parking with access to an EV charging point.