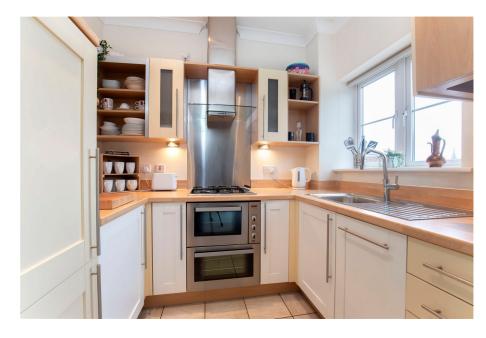

## Regency Court, Brookbank Close, Cheltenham, GL50

£185,000

- Two bedrooms
- Open plan living/dining/ kitchen
- Balcony
- Allocated parking
- No onward chain

- Top floor apartment
- Ample storage
- Modern throughout
- Town Centre location
- · Council Tax Band: B

This charming two bedroom property has no onward chain and has been maintained to a high standard by its current owner. With allocated parking and being close proximity to the Town Centre, this property would be an excellent opportunity for a first time buyer looking to get themselves onto the property ladder.