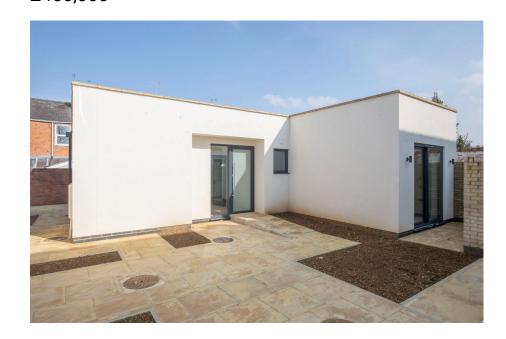

Carlton Gate by Edgefern Homes; This property is part of a stunning collection of newly constructed houses and offers single story living, complete with wheelchair access. It is designed to an exceptional standard and is set behind electric gates. The hallway features Woodpecker Stratex flooring which is laid across the whole ground floor with the beautiful kitchen/dining/living area featuring Crittal style internal glass doors and panels, Travertine worktops and integrated appliances. There is precise lighting positioned in the open plan living, combined with floor to ceiling windows and roof lights that are bursting with natural daylight. Accessed off the living space, you enter a dressing area into the spacious bedroom with fitted wardrobes and en suite. A beautiful benefit to these houses is their high energy efficiency with underfloor heating through all rooms, solar panels, and a Worcester Bosch boiler heating system.

A true heart of the home is having access to a well-designed and spacious west facing courtyard garden.

Carlton Street is in the desirable location of Cheltenham, close to the vibrant shops, dining, and entertainment that the Brewery Quarter has to offer. A short 10-minute walk from Cheltenham High Street with excellent access to Sandford Park, Sandford Lido, Cheltenham Hospital, and amenities near Montpellier. There is also superb access to schools to include Cheltenham College, Cheltenham Ladies' and Dean Close. You have easy access to the A40 and A435 with Cheltenham Spa station just under 2 miles away. The area regularly hosts festivals throughout the year with the Literature, Jazz, Science, and Music Festivals being held in Montpellier Gardens.