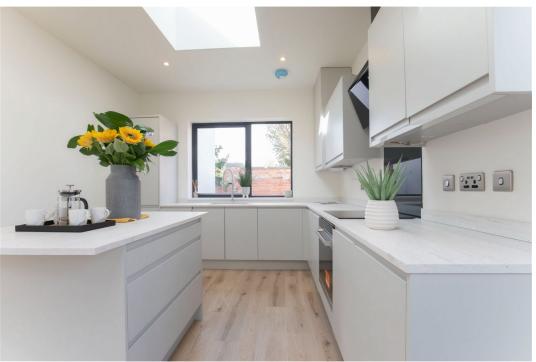

Carlton Gate by Edgefern Homes; This property is part of a stunning collection of newly constructed houses and offers single story living, complete with wheelchair access. It is designed to an exceptional standard and is set behind electric gates. The hallway features Woodpecker Stratex flooring which is laid across the whole ground floor with the beautiful kitchen/dining/living area featuring Crittal style internal glass doors and panels, Travertine worktops and integrated appliances. There is precise lighting positioned in the open plan living, combined with floor to ceiling windows and roof lights that are bursting with natural daylight. Accessed off the living space, you enter a dressing area into the spacious bedroom with fitted wardrobes and en suite. A beautiful benefit to these houses is their high energy efficiency with underfloor heating through all rooms, solar panels, and a Worcester Bosch boiler heating system.