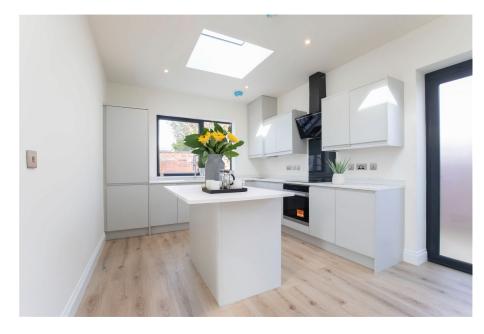

Carlton Gate by Edgefern Homes; This property is part of a stunning collection of newly constructed houses and offers single story living, complete with wheelchair access. It is designed to an exceptional standard and is set behind electric gates. The hallway features Woodpecker Stratex flooring which is laid across the whole ground floor with the beautiful kitchen/dining/living area featuring Crittal style internal glass doors and panels, Travertine worktops and integrated appliances. There is precise lighting positioned in the open plan living, combined with floor to ceiling windows and roof lights that are bursting with natural daylight. Accessed off the living space, you enter a dressing area into the spacious bedroom with fitted wardrobes and en suite. A beautiful benefit to these houses is their high energy efficiency with underfloor heating through all rooms, solar panels, and a Worcester Bosch boiler heating system.