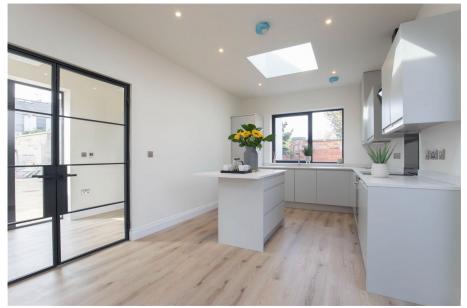

Carlton Gate by Edgefern Homes; This property is part of a stunning collection of newly constructed houses and offers single story living, complete with wheelchair access. It is designed to an exceptional standard and is set behind electric gates. The hallway features Woodpecker Stratex flooring which is laid across the whole ground floor with the beautiful kitchen/dining/living area featuring Crittal style internal glass doors and panels, Travertine worktops and integrated appliances. There is precise lighting positioned in the open plan living, combined with floor to ceiling windows and roof lights that are bursting with natural daylight. Accessed off the living space, you enter a dressing area into the spacious bedroom with fitted wardrobes and en suite. A beautiful benefit to these houses is their high energy efficiency with underfloor heating through all rooms, solar panels, and a Worcester Bosch boiler heating system.