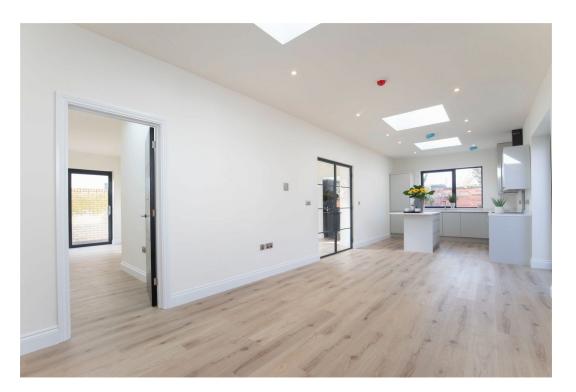

Carlton Gate by Edgefern Homes; This property is part of a stunning collection of newly constructed houses and offers single story living, complete with wheelchair access. It is designed to an exceptional standard and is set behind electric gates. The hallway features Woodpecker Stratex flooring which is laid across the whole ground floor with the beautiful kitchen/dining/living area featuring Crittal style internal glass doors and panels, Travertine worktops and integrated appliances. There is precise lighting positioned in the open plan living, combined with floor to ceiling windows and roof lights that are bursting with natural daylight. Accessed off the living space, you enter a dressing area into the spacious bedroom with fitted wardrobes and en suite. A beautiful benefit to these houses is their high energy efficiency with underfloor heating through all rooms, solar panels, and a Worcester Bosch boiler heating system.