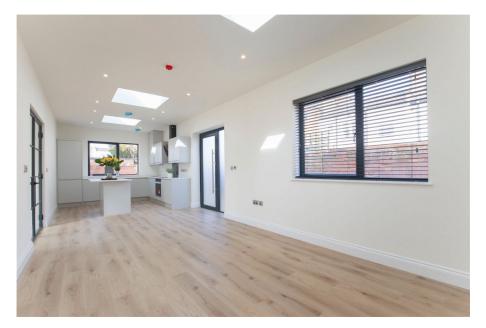

Carlton Gate by Edgefern Homes; This property is part of a stunning collection of newly constructed houses and offers single story living, complete with wheelchair access. It is designed to an exceptional standard and is set behind electric gates. The hallway features Woodpecker Stratex flooring which is laid across the whole ground floor with the beautiful kitchen/dining/living area featuring Crittal style internal glass doors and panels, Travertine worktops and integrated appliances. There is precise lighting positioned in the open plan living, combined with floor to ceiling windows and roof lights that are bursting with natural daylight. Accessed off the living space, you enter a dressing area into the spacious bedroom with fitted wardrobes and en suite. A beautiful benefit to these houses is their high energy efficiency with underfloor heating through all rooms, solar panels, and a Worcester Bosch boiler heating system.