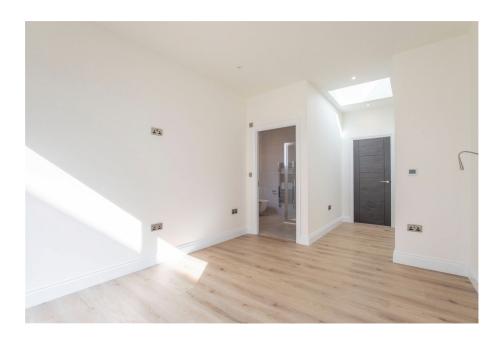

Carlton Gate by Edgefern Homes; This property is part of a stunning collection of newly constructed houses and offers single story living, complete with wheelchair access. It is designed to an exceptional standard and is set behind electric gates. The hallway features Woodpecker Stratex flooring which is laid across the whole ground floor with the beautiful kitchen/dining/living area featuring Crittal style internal glass doors and panels, Travertine worktops and integrated appliances. There is precise lighting positioned in the open plan living, combined with floor to ceiling windows and roof lights that are bursting with natural daylight. Accessed off the living space, you enter a dressing area into the spacious bedroom with fitted wardrobes and en suite. A beautiful benefit to these houses is their high energy efficiency with underfloor heating through all rooms, solar panels, and a Worcester Bosch boiler heating system.