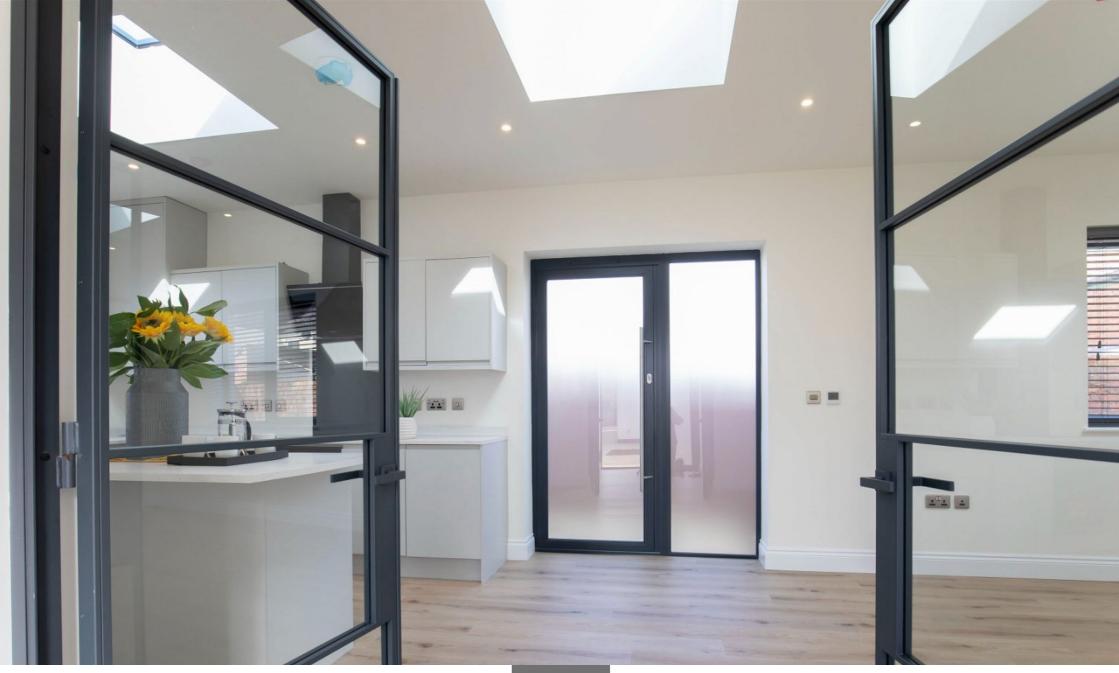

Carlton Gate by Edgefern Homes; This property is part of a stunning collection of newly constructed houses and offers single story living, complete with wheelchair access. It is designed to an exceptional standard and is set behind electric gates. The hallway features Woodpecker Stratex flooring which is laid across the whole ground floor with the beautiful kitchen/dining/living area featuring Crittal style internal glass doors and panels, Travertine worktops and integrated appliances. There is precise lighting positioned in the open plan living, combined with floor to ceiling windows and roof lights that are bursting with natural daylight. Accessed off the living space, you enter a dressing area into the spacious bedroom with fitted wardrobes and en suite. A beautiful benefit to these houses is their high energy efficiency with underfloor heating through all rooms, solar panels, and a Worcester Bosch boiler heating system.