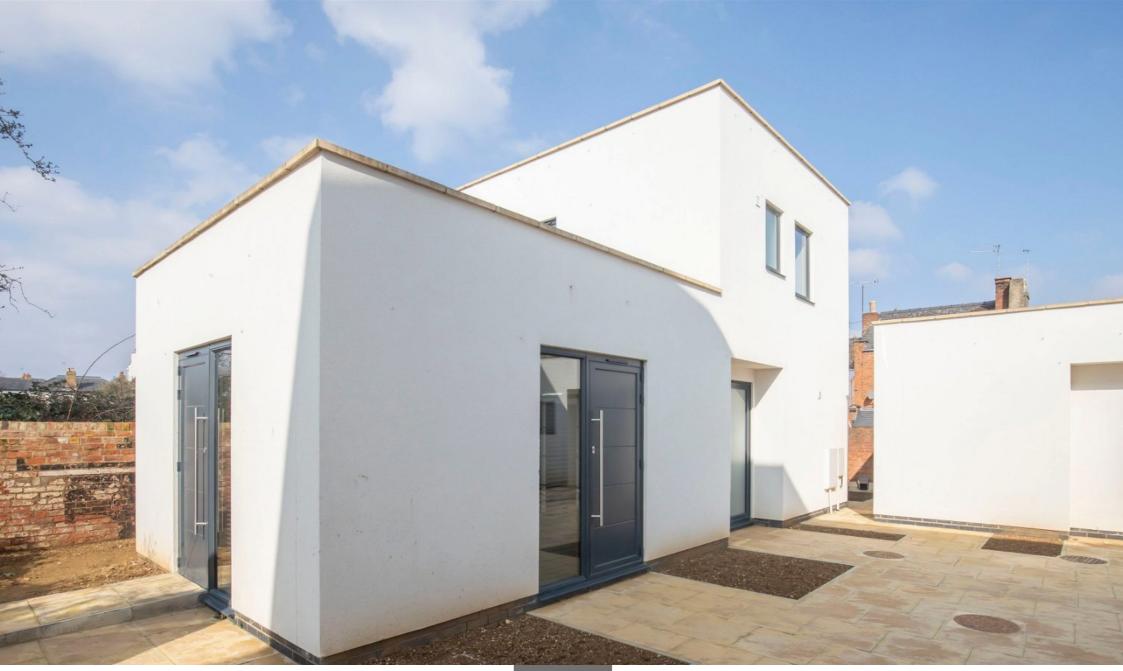

## Carlton Gate, Carlton Street, Cheltenham, GL52

£550,000

**ட**ி 1 🔓 1 🕿 1

Courtyard Garden

- On Road Parking
- En-suite to Bedroom
- Under Floor Heating
- Spacious Living Room
- · Separate Cloakroom
- Open Plan Kitchen/Dining Room
- Gated Development with disabled access to property

Energy Efficient

· Detached House

Carlton Gate by Edgefern Homes; This property is part of a stunning collection of newly constructed houses. It is designed to an exceptional standard and is set behind electric gates, complete with wheelchair access. The hallway features Woodpecker Stratex flooring which is laid across the whole ground floor and leads to a cloakroom and beautiful kitchen/ dining room featuring Crittal style internal glass doors and panels, which features Travertine worktops and integrated appliances. There is precise lighting positioned in the separate living room, combined with 3 large windows and a roof light that is bursting with natural daylight. On the first floor you have a spacious bedroom with fitted wardrobes and en suite. There is access to a well-designed and spacious courtyard garden. A beautiful benefit to these houses is their high energy efficiency with underfloor heating through all rooms, solar panels, and a Worcester Bosch boiler heating system.