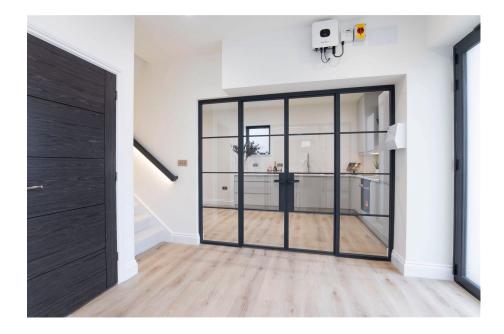

Energy Efficient

· Detached House

Carlton Gate by Edgefern Homes; This property is part of a stunning collection of newly constructed houses. It is designed to an exceptional standard and is set behind electric gates, complete with wheelchair access. The hallway features Woodpecker Stratex flooring which is laid across the whole ground floor and leads to a cloakroom and beautiful kitchen/ dining room featuring Crittal style internal glass doors and panels, which features Travertine worktops and integrated appliances. There is precise lighting positioned in the separate living room, combined with 3 large windows and a roof light that is bursting with natural daylight. On the first floor you have a spacious bedroom with fitted wardrobes and en suite. There is access to a well-designed and spacious courtyard garden. A beautiful benefit to these houses is their high energy efficiency with underfloor heating through all rooms, solar panels, and a Worcester Bosch boiler heating system.