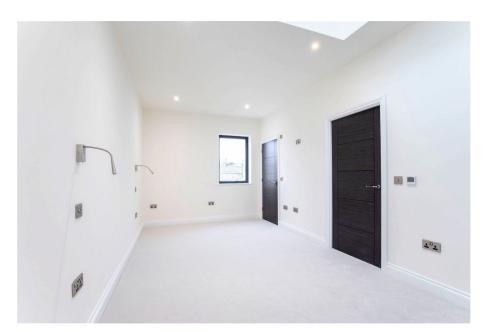

Energy Efficient

· Detached House

Carlton Gate by Edgefern Homes; This property is part of a stunning collection of newly constructed houses. It is designed to an exceptional standard and is set behind electric gates, complete with wheelchair access. The hallway features Woodpecker Stratex flooring which is laid across the whole ground floor and leads to a cloakroom and beautiful kitchen/ dining room featuring Crittal style internal glass doors and panels, which features Travertine worktops and integrated appliances. There is precise lighting positioned in the separate living room, combined with 3 large windows and a roof light that is bursting with natural daylight. On the first floor you have a spacious bedroom with fitted wardrobes and en suite. There is access to a well-designed and spacious courtyard garden. A beautiful benefit to these houses is their high energy efficiency with underfloor heating through all rooms, solar panels, and a Worcester Bosch boiler heating system.