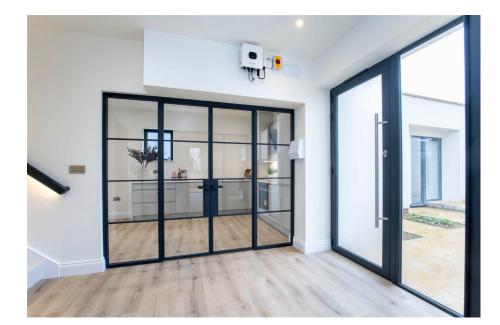

Energy Efficient

· Detached House

Carlton Gate by Edgefern Homes; This property is part of a stunning collection of newly constructed houses. It is designed to an exceptional standard and is set behind electric gates, complete with wheelchair access. The hallway features Woodpecker Stratex flooring which is laid across the whole ground floor and leads to a cloakroom and beautiful kitchen/ dining room featuring Crittal style internal glass doors and panels, which features Travertine worktops and integrated appliances. There is precise lighting positioned in the separate living room, combined with 3 large windows and a roof light that is bursting with natural daylight. On the first floor you have a spacious bedroom with fitted wardrobes and en suite. There is access to a well-designed and spacious courtyard garden. A beautiful benefit to these houses is their high energy efficiency with underfloor heating through all rooms, solar panels, and a Worcester Bosch boiler heating system.