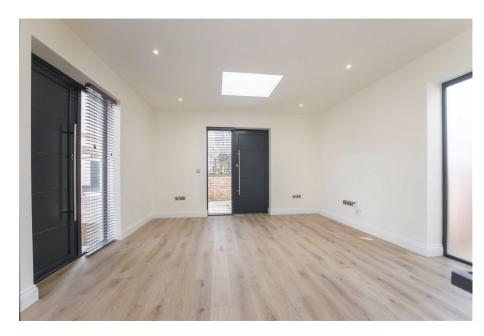

Energy Efficient

· Detached House

Carlton Gate by Edgefern Homes; This property is part of a stunning collection of newly constructed houses. It is designed to an exceptional standard and is set behind electric gates, complete with wheelchair access. The hallway features Woodpecker Stratex flooring which is laid across the whole ground floor and leads to a cloakroom and beautiful kitchen/ dining room featuring Crittal style internal glass doors and panels, which features Travertine worktops and integrated appliances. There is precise lighting positioned in the separate living room, combined with 3 large windows and a roof light that is bursting with natural daylight. On the first floor you have a spacious bedroom with fitted wardrobes and en suite. There is access to a well-designed and spacious courtyard garden. A beautiful benefit to these houses is their high energy efficiency with underfloor heating through all rooms, solar panels, and a Worcester Bosch boiler heating system.