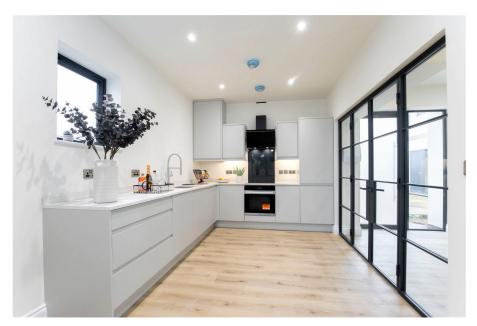

Energy Efficient

· Detached House

Carlton Gate by Edgefern Homes; This property is part of a stunning collection of newly constructed houses. It is designed to an exceptional standard and is set behind electric gates, complete with wheelchair access. The hallway features Woodpecker Stratex flooring which is laid across the whole ground floor and leads to a cloakroom and beautiful kitchen/ dining room featuring Crittal style internal glass doors and panels, which features Travertine worktops and integrated appliances. There is precise lighting positioned in the separate living room, combined with 3 large windows and a roof light that is bursting with natural daylight. On the first floor you have a spacious bedroom with fitted wardrobes and en suite. There is access to a well-designed and spacious courtyard garden. A beautiful benefit to these houses is their high energy efficiency with underfloor heating through all rooms, solar panels, and a Worcester Bosch boiler heating system.