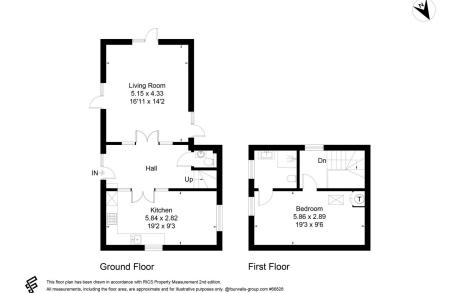

Approximate Floor Area = 83.7 sq m / 901 sq ft

Elliat Oliver Sales

101 Promenade, Cheltenham GL50 1NW
01242 321091

www.elliotoliver.co.uk