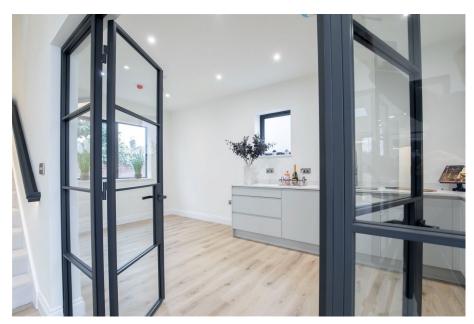

Energy Efficient

· Detached House

Carlton Gate by Edgefern Homes; This property is part of a stunning collection of newly constructed houses. It is designed to an exceptional standard and is set behind electric gates, complete with wheelchair access. The hallway features Woodpecker Stratex flooring which is laid across the whole ground floor and leads to a cloakroom and beautiful kitchen/ dining room featuring Crittal style internal glass doors and panels, which features Travertine worktops and integrated appliances. There is precise lighting positioned in the separate living room, combined with 3 large windows and a roof light that is bursting with natural daylight. On the first floor you have a spacious bedroom with fitted wardrobes and en suite. There is access to a well-designed and spacious courtyard garden. A beautiful benefit to these houses is their high energy efficiency with underfloor heating through all rooms, solar panels, and a Worcester Bosch boiler heating system.