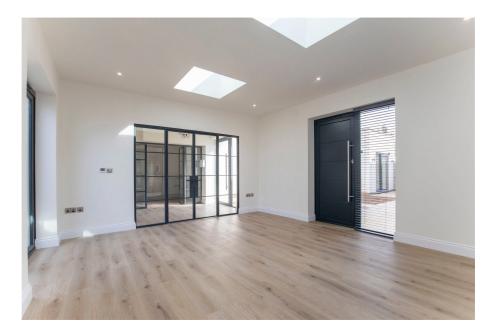

Energy Efficient

· Detached House

Carlton Gate by Edgefern Homes; This property is part of a stunning collection of newly constructed houses. It is designed to an exceptional standard and is set behind electric gates, complete with wheelchair access. The hallway features Woodpecker Stratex flooring which is laid across the whole ground floor and leads to a cloakroom and beautiful kitchen/ dining room featuring Crittal style internal glass doors and panels, which features Travertine worktops and integrated appliances. There is precise lighting positioned in the separate living room, combined with 3 large windows and a roof light that is bursting with natural daylight. On the first floor you have a spacious bedroom with fitted wardrobes and en suite. There is access to a well-designed and spacious courtyard garden. A beautiful benefit to these houses is their high energy efficiency with underfloor heating through all rooms, solar panels, and a Worcester Bosch boiler heating system.