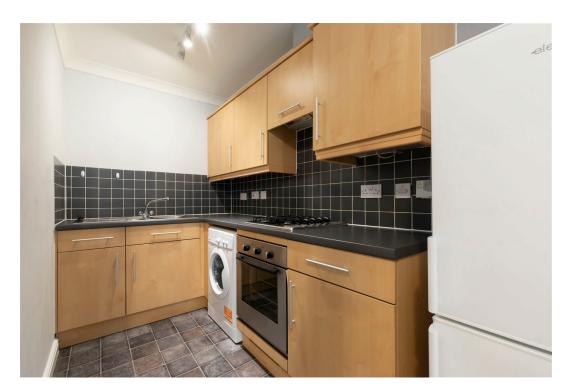

A well presented two bedroom, ground floor apartment, conveniently positioned close to GCHQ and immediate access to many local amenities, schools and shops.

The accommodation comprise: entrance hall, spacious, open plan lounge/dining area/kitchen with fitted units and built in appliances, two large double bedrooms, with an en-suite shower room to the main bedroom and family bathroom.

· Ground Floor Apartment

 Open Plan Kitchen / Lounge / • Family Bathroom Diner

Gas Central Heating

Double Glazing

• En Suite to Main Bedroom

Secure Gated Parking

Close to GCHQ

· Council Tax Band: B