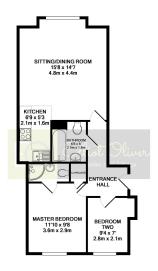

Annual Service Charge: £1,296 per year

TOTAL APPROX. FLOOR AREA 602 SQ.FT. (55.9 SQ.M.)
Whilst every elimpt has been made to ensure the accuracy of the foor plan contained here, measurements of doors, windows, rooms and any other items are approximate and no responsibility is taken for any error, omission, or mis-statement. This pien is for illustrative purposes only and should be used as such by ropective purchaser. The services, systems and appliances shown have not been tested and no guarantee as to their operability or efficiency can be given.