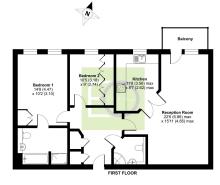

## New Court, Lansdown Road, Cheltenham, GL50 £395,000

2 2 2 1

- Over 65's retirement property 
  Two bedrooms
- Large reception room
  Modern kitchen
- Balcony
- Fitted wardrobes in all bedrooms
- En-suite in main bedroom
- Residents lounge and bar
- Beautiful communal gardens Allocated parking space

A superb upper floor apartment within this popular New Court Development for over 65's. There are delightful views over the established gardens, with a French door leading to the balcony.

Certified Property Nessurement Standards Incorposition International Property Measurement Standards (PMS2 Residential, CertoRecom 2024, Property Nessurement Property Measurement Standards (PMS2 Residential, CertoRecom 2024, Property Measurement Property Measurement Standards (PMS2 Residential), CertoRecom 2024, Property Measurement Property Measurement Property Measurement Property Measurement Property Measurement Property Measurement Standards (PMS2 Residential), CertoRecom 2024, Property Measurement Property Measurement Standards (PMS2 Residential), CertoRecom 2024, Property Measurement Property Measurement Standards (PMS2 Residential), CertoRecom 2024, Property Measurement Property Measurement Standards (PMS2 Residential), CertoRecom 2024, Property Measurement Property Measurement Standards (PMS2 Residential), CertoRecom 2024, Property Measurement Property Measurement Standards (PMS2 Residential), CertoRecom 2024, Property Measurement Property Measurement Standards (PMS2 Residential), CertoRecom 2024, Property Measurement Property Measurement Standards (PMS2 Residential), CertoRecom 2024, Property Measurement Property Measurement Standards (PMS2 Residential), CertoRecom 2024, Property Measurement Property Measurement Standards (PMS2 Residential), CertoRecom 2024, Property Measurement Property Measurement Standards (PMS2 Residential), CertoRecom 2024, Property Measurement Property Measuremen