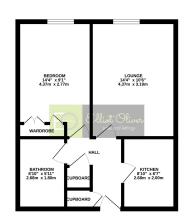

FIRST FLOOR 468 sq.ft. (43.5 sq.m.) approx.

TOTAL FLOOR AREA: 4985q.B. (43.5 sq.m.) approx.
White every attempt has been made to estude the accuracy of the Stopian continued than, executaments of drown, release, more and any other town are grape continued and to respectablely to halom the any every assessing or investigations or investigations. This piece is to finished purposes any sent blood for select as such 5 a layer proportion of purchase. The services, symmetric and opticions which where or color exist and and for planets.