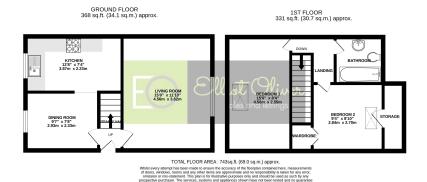

- Elliot Pluver Sales

A fantastic opportunity to acquire this light and airy two-bedroom duplex apartment, situated on the top floor with fantastic views to the rear of Leckhampton hill and St Lukes, located ideally in the heart of Cheltenham Town Centre. The apartment would ideally suit a first-time buyer or investor. Comprising of: entrance hall, living room, separate dining room and fitted kitchen. Upstairs there are two double bedrooms and a modern tiled bathroom. The apartment further benefits from secure gated parking and gas central heating. NO ONWARD CHAIN.

Share of Freehold: Lease length 957 years

Council Tax Band: B Annual Service Charge: £2350

Two BedroomS

Split-Level Apartment

Separate Kitchen/Diner

· Allocated Gated Parking

No Onward Chain

Fitted Kitchen