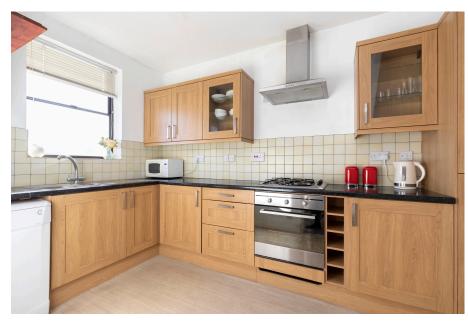

- Elliot Pluver Sales

A fantastic opportunity to acquire this light and airy two-bedroom duplex apartment, situated on the top floor with fantastic views to the rear of Leckhampton hill and St Lukes, located ideally in the heart of Cheltenham Town Centre. The apartment would ideally suit a first-time buyer or investor. Comprising of: entrance hall, living room, separate dining room and fitted kitchen. Upstairs there are two double bedrooms and a modern tiled bathroom. The apartment further benefits from secure gated parking and gas central heating. NO ONWARD CHAIN.

Share of Freehold: Lease length 957 years

Council Tax Band: B Annual Service Charge: £2350

Two BedroomS

Split-Level Apartment

Separate Kitchen/Diner

· Allocated Gated Parking

No Onward Chain

Fitted Kitchen