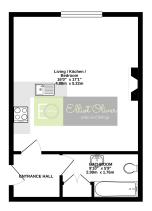

This well presented, ground floor studio apartment is located in the popular area of Tivoli, a close walk to Cheltenham Town Centre, local shops and amenities and currently rented for £600pcm. The property is equipped with kitchen and integrated appliances, bathroom with bath over shower and finally living area with built in double bed. The property further benefits from off road parking and is currently rented on a AST at £600pcm

Lease Years Remaining: 995

Annual Ground Rent: £25 per annum

Annual Service Charge: £1060 per annum

Council Tax Band: A

· Kitchen with Appliances

 Bathroom with Shower Over
Utility Cupboard Bath

Off Road Parking