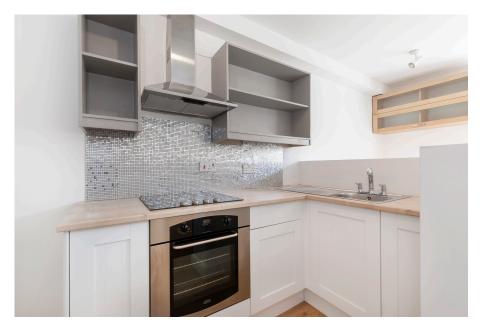

This well presented, ground floor studio apartment is located in the popular area of Tivoli, a close walk to Cheltenham Town Centre, local shops and amenities and currently rented for £600pcm. The property is equipped with kitchen and integrated appliances, bathroom with bath over shower and finally living area with built in double bed. The property further benefits from off road parking and is currently rented on a AST at £600pcm

Lease Years Remaining: 995

Annual Ground Rent: £25 per annum

Annual Service Charge: £1060 per annum

Council Tax Band: A

· Kitchen with Appliances

 Bathroom with Shower Over
Utility Cupboard Bath

Off Road Parking