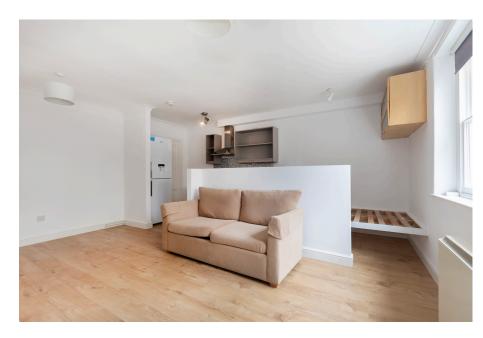

This well presented, ground floor studio apartment is located in the popular area of Tivoli, a close walk to Cheltenham Town Centre, local shops and amenities and currently rented for £600pcm. The property is equipped with kitchen and integrated appliances, bathroom with bath over shower and finally living area with built in double bed. The property further benefits from off road parking and is currently rented on a AST at £600pcm