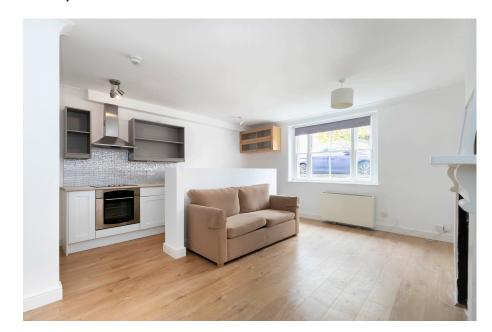

This well presented, ground floor studio apartment is located in the popular area of Tivoli, a close walk to Cheltenham Town Centre, local shops and amenities and currently rented for £600pcm. The property is equipped with kitchen and integrated appliances, bathroom with bath over shower and finally living area with built in double bed. The property further benefits from off road parking and is currently rented on a AST at £600pcm

Lease Years Remaining: 995

Annual Ground Rent: £25 per annum

Annual Service Charge: £1060 per annum

Council Tax Band: A

· Kitchen with Appliances

 Bathroom with Shower Over
Utility Cupboard Bath

Off Road Parking