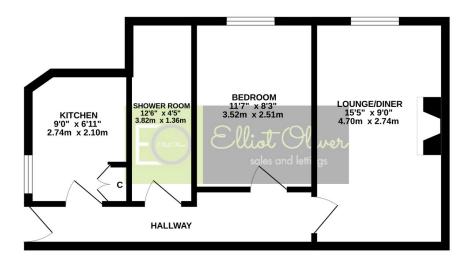

•

LOWER GROUND FLOOR 409 sq.ft. (38.0 sq.m.) approx.

Whist every attempt has been made to snauer the accuracy of the floorpian contained here, measurements of doors, windows, rooms and any other items are approximate and no responsibility is taken for any error omission or mis-statement. This plan is for illustrative purposes only and should be used as such by any prospective purchaser. The services, systems and appliances shown have not been tested and no guarantee as to their operationly or efficiency can be given.