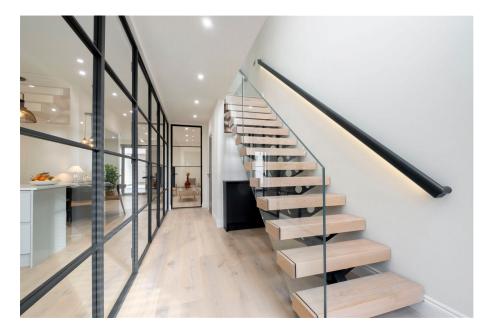

Carlton Gate by Edgefern Homes; A stunning collection of three bedroom, newly constructed terraced townhouses, spread over three floors and designed to an exceptional standard. The hallway features a metal cantilever staircase and Berkeley white oak flooring is laid across the ground floor with the beautiful kitchen/dining/living area, featuring Travertine worktops and integrated appliances, a true heart of the home. There is precise lighting positioned in the hallway, floor to ceiling windows and roof lights that are bursting with natural daylight. On the first floor, you will discover two generously proportioned bedrooms, each offering a comfortable and private retreat. They both benefit from en-suite facilities, designed with Porcelanosa tiles and Duravit Neo ranges. Head on upstairs to the second floor and prepare to be wowed at this principal bedroom, again with en-suite. A huge benefit to these houses is their energy efficiency with underfloor heating through all floors, solar panels, electric car charging point and Worcester Bosch boiler heating system.

Brand New

Terraced Townhouse

Energy Efficient

· Off road parking space

 Open plan kitchen/dining/ living area

• En-suite to each bedroom

• Feature cantilever staircase • Central location

101 Promenade, Cheltenham GL50 1NW 01242 321091 www.elliotoliver.co.uk