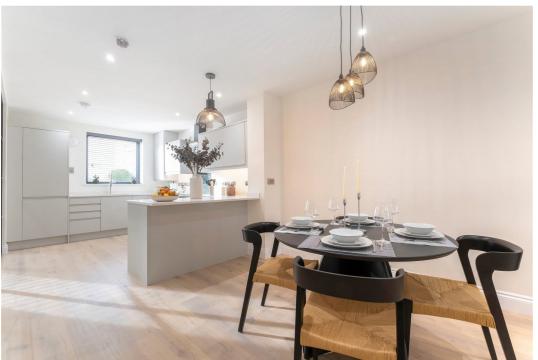

Carlton Gate by Edgefern Homes; A stunning collection of three bedroom, newly constructed terraced townhouses, spread over three floors and designed to an exceptional standard. The hallway features a metal cantilever staircase and Berkeley white oak flooring is laid across the ground floor with the beautiful kitchen/dining/living area, featuring Travertine worktops and integrated appliances, a true heart of the home. There is precise lighting positioned in the hallway, floor to ceiling windows and roof lights that are bursting with natural daylight. On the first floor, you will discover two generously proportioned bedrooms, each offering a comfortable and private retreat. They both benefit from en-suite facilities, designed with Porcelanosa tiles and Duravit Neo ranges. Head on upstairs to the second floor and prepare to be wowed at this principal bedroom, again with en-suite. A huge benefit to these houses is their energy efficiency with underfloor heating through all floors, solar panels, electric car charging point and Worcester Bosch boiler heating system.