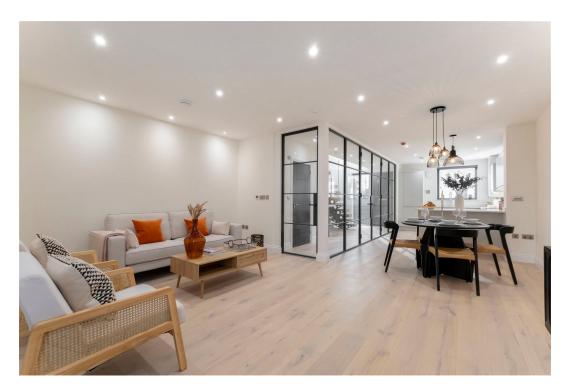

Carlton Gate by Edgefern Homes; A stunning collection of three bedroom, newly constructed terraced townhouses, spread over three floors and designed to an exceptional standard. The hallway features a metal cantilever staircase and Berkeley white oak flooring is laid across the ground floor with the beautiful kitchen/dining/living area, featuring Travertine worktops and integrated appliances, a true heart of the home. There is precise lighting positioned in the hallway, floor to ceiling windows and roof lights that are bursting with natural daylight. On the first floor, you will discover two generously proportioned bedrooms, each offering a comfortable and private retreat. They both benefit from en-suite facilities, designed with Porcelanosa tiles and Duravit Neo ranges. Head on upstairs to the second floor and prepare to be wowed at this principal bedroom, again with en-suite. A huge benefit to these houses is their energy efficiency with underfloor heating through all floors, solar panels, electric car charging point and Worcester Bosch boiler heating system.