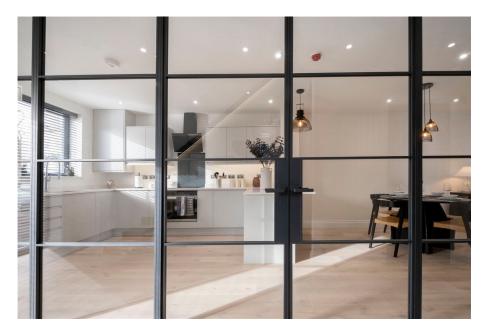

Carlton Gate by Edgefern Homes; A stunning collection of three bedroom, newly constructed terraced townhouses, spread over three floors and designed to an exceptional standard. The hallway features a metal cantilever staircase and Berkeley white oak flooring is laid across the ground floor with the beautiful kitchen/dining/living area, featuring Travertine worktops and integrated appliances, a true heart of the home. There is precise lighting positioned in the hallway, floor to ceiling windows and roof lights that are bursting with natural daylight. On the first floor, you will discover two generously proportioned bedrooms, each offering a comfortable and private retreat. They both benefit from en-suite facilities, designed with Porcelanosa tiles and Duravit Neo ranges. Head on upstairs to the second floor and prepare to be wowed at this principal bedroom, again with en-suite. A huge benefit to these houses is their energy efficiency with underfloor heating through all floors, solar panels, electric car charging point and Worcester Bosch boiler heating system.