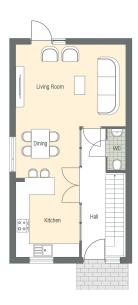

Carlton Gate by Edgefern Homes; A stunning collection of three bedroom, newly constructed terraced townhouses, spread over three floors and designed to an exceptional standard. The hallway features a metal cantilever staircase and Berkeley white oak flooring is laid across the ground floor with the beautiful kitchen/dining/living area, featuring Travertine worktops and integrated appliances, a true heart of the home. There is precise lighting positioned in the hallway, floor to ceiling windows and roof lights that are bursting with natural daylight. On the first floor, you will discover two generously proportioned bedrooms, each offering a comfortable and private retreat. They both benefit from en-suite facilities, designed with Porcelanosa tiles and Duravit Neo ranges. Head on upstairs to the second floor and prepare to be wowed at this principal bedroom, again with en-suite. A huge benefit to these houses is their energy efficiency with underfloor heating through all floors, solar panels, electric car charging point and Worcester Bosch boiler heating system.