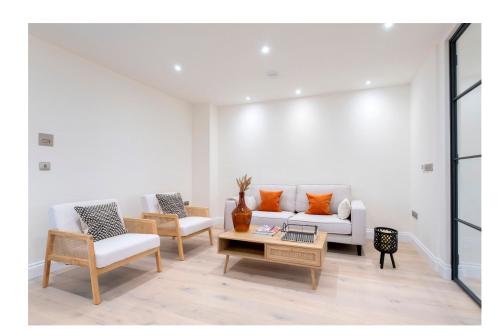

Carlton Gate by Edgefern Homes; A stunning collection of three bedroom, newly constructed terraced townhouses, spread over three floors and designed to an exceptional standard. The hallway features a metal cantilever staircase and Berkeley white oak flooring is laid across the ground floor with the beautiful kitchen/dining/living area, featuring Travertine worktops and integrated appliances, a true heart of the home. There is precise lighting positioned in the hallway, floor to ceiling windows and roof lights that are bursting with natural daylight. On the first floor, you will discover two generously proportioned bedrooms, each offering a comfortable and private retreat. They both benefit from en-suite facilities, designed with Porcelanosa tiles and Duravit Neo ranges. Head on upstairs to the second floor and prepare to be wowed at this principal bedroom, again with en-suite. A huge benefit to these houses is their energy efficiency with underfloor heating through all floors, solar panels, electric car charging point and Worcester Bosch boiler heating system.