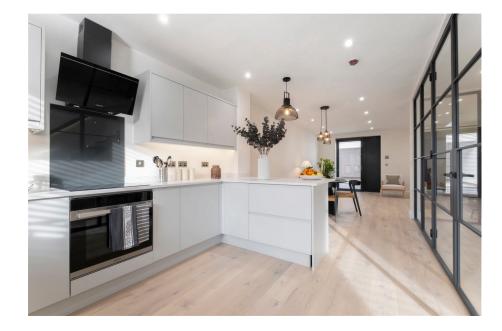

Carlton Gate by Edgefern Homes; A stunning collection of three bedroom, newly constructed terraced townhouses, spread over three floors and designed to an exceptional standard. The hallway features a metal cantilever staircase and Berkeley white oak flooring is laid across the ground floor with the beautiful kitchen/dining/living area, featuring Travertine worktops and integrated appliances, a true heart of the home. There is precise lighting positioned in the hallway, floor to ceiling windows and roof lights that are bursting with natural daylight. On the first floor, you will discover two generously proportioned bedrooms, each offering a comfortable and private retreat. They both benefit from en-suite facilities, designed with Porcelanosa tiles and Duravit Neo ranges. Head on upstairs to the second floor and prepare to be wowed at this principal bedroom, again with en-suite. A huge benefit to these houses is their energy efficiency with underfloor heating through all floors, solar panels, electric car charging point and Worcester Bosch boiler heating system.

Brand New

Terraced Townhouse

Energy Efficient

· Off road parking space

 Open plan kitchen/dining/ living area

• En-suite to each bedroom

• Feature cantilever staircase • Central location

101 Promenade, Cheltenham GL50 1NW 01242 321091 www.elliotoliver.co.uk