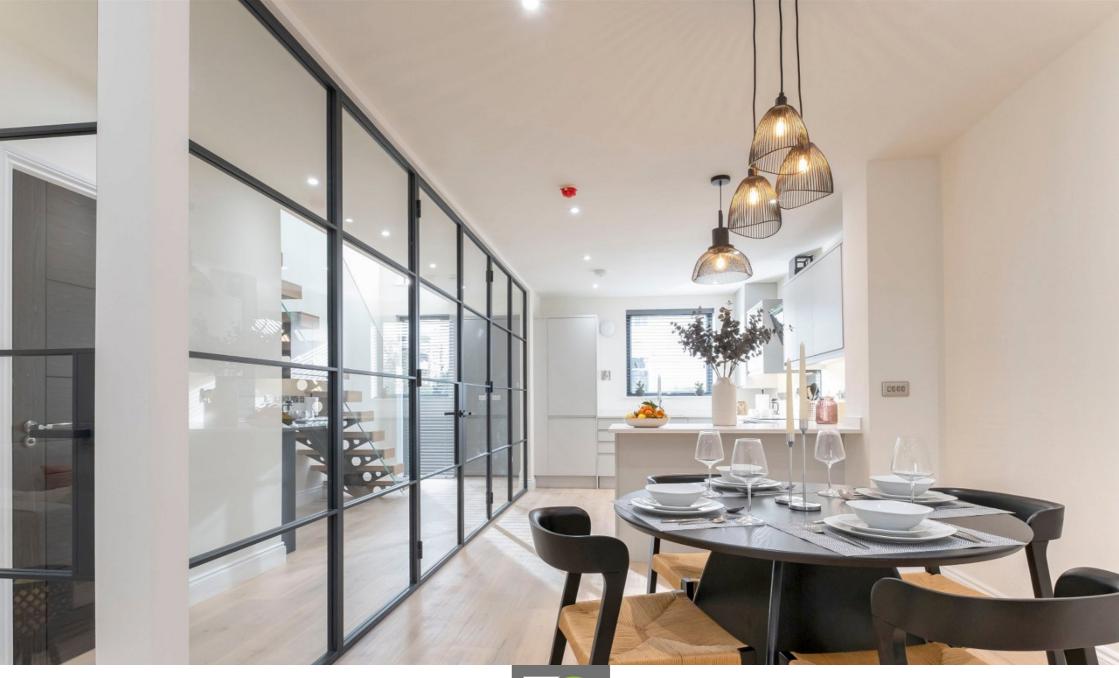

Carlton Gate by Edgefern Homes; A stunning collection of three bedroom, newly constructed terraced townhouses, spread over three floors and designed to an exceptional standard. The hallway features a metal cantilever staircase and Berkeley white oak flooring is laid across the ground floor with the beautiful kitchen/dining/living area, featuring Travertine worktops and integrated appliances, a true heart of the home. There is precise lighting positioned in the hallway, floor to ceiling windows and roof lights that are bursting with natural daylight. On the first floor, you will discover two generously proportioned bedrooms, each offering a comfortable and private retreat. They both benefit from en-suite facilities, designed with Porcelanosa tiles and Duravit Neo ranges. Head on upstairs to the second floor and prepare to be wowed at this principal bedroom, again with en-suite. A huge benefit to these houses is their energy efficiency with underfloor heating through all floors, solar panels, electric car charging point and Worcester Bosch boiler heating system.

Brand New

Terraced Townhouse

Energy Efficient

· Off road parking space

 Open plan kitchen/dining/ living area

• En-suite to each bedroom

• Feature cantilever staircase • Central location

101 Promenade, Cheltenham GL50 1NW 01242 321091 www.elliotoliver.co.uk