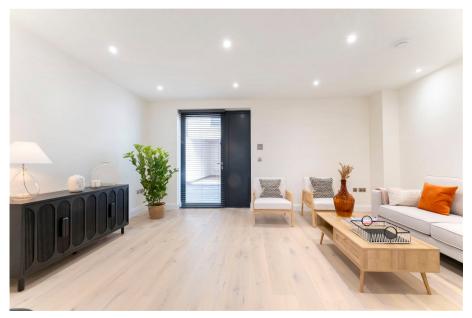

Carlton Gate by Edgefern Homes; A stunning collection of three bedroom, newly constructed terraced townhouses, spread over three floors and designed to an exceptional standard. The hallway features a metal cantilever staircase and Berkeley white oak flooring is laid across the ground floor with the beautiful kitchen/dining/living area, featuring Travertine worktops and integrated appliances, a true heart of the home. There is precise lighting positioned in the hallway, floor to ceiling windows and roof lights that are bursting with natural daylight. On the first floor, you will discover two generously proportioned bedrooms, each offering a comfortable and private retreat. They both benefit from en-suite facilities, designed with Porcelanosa tiles and Duravit Neo ranges. Head on upstairs to the second floor and prepare to be wowed at this principal bedroom, again with en-suite. A huge benefit to these houses is their energy efficiency with underfloor heating through all floors, solar panels, electric car charging point and Worcester Bosch boiler heating system.