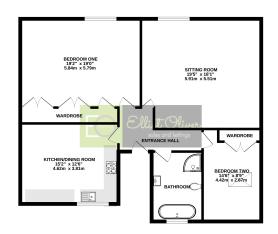

936 sq.ft. (87.0 sq.m.) approx.

TOTAL FLOOR AREA: 926 sq E. (97.0 sq m.) approx.

While every althory has been made to ensure the assurancy of the teleplace costalened level, measurements of doors, anders, once the cost and not operated and no responsibly a trainer for any ency, contained or risk-ordered and the second or risk-ordered and the second a