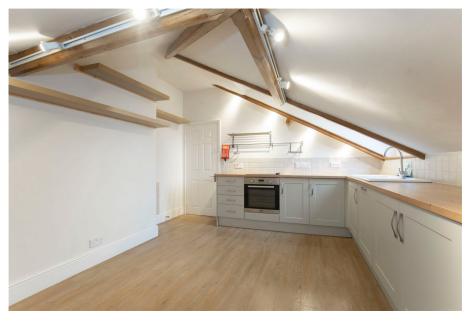

- Two Double Bedrooms
- · Share of Freehold

Off road parking

- Generous size Living Room
- Stylish Kitchen/Dining Room Very close to Cheltenham Spa Train Station
- No Onward Chain

· Council Tax Band B

A stunning two bedroom apartment that is spacious throughout and offers no onward chain. It boasts fitted wardrobes in both bedrooms as well as a large kitchen/dining area.