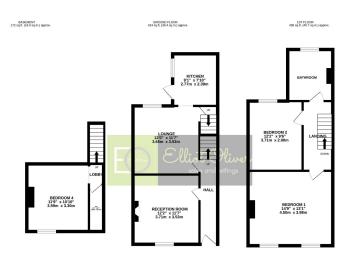

## TOTAL FLOOR AREA: 1024 stg.1 (96.1 sg.m) approx. to very distry that has make the result is accuracy of the floating contacted has not those, subsets on the accuracy of the floating contacted has not accurate the stg. accuracy of the floating of the accuracy of the floating contacted has not subsets or not accuracy the floating contacted has not accurate provide accuracy of the state of the description of the description of the subsets or not accuracy of the state of the description of the description of the provide accuracy of the state of the description of the description of the subsets of the state of the description of the description of the description of the subsets of the description of the description of the description of the description of the Most of the description of the descr