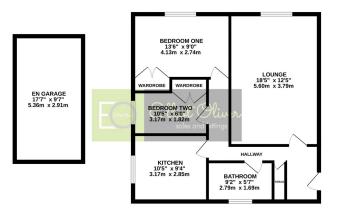

The well-presented accommodation is approached from a communal entrance hall that takes you to the ground floor flat. The property compromises of a light and airy open plan sitting/ dining room, a beautiful kitchen with integrated appliances, two great sized bedrooms, both with fitted wardrobes and bathroom including shower over bath, hand basin and WC.

The property also comes with a lovely landscaped communal garden, en-bloc single garage and is available with no onward chain.

**GROUND FLOOR** 

849 sq.ft. (78.9 sq.m.) approx.

TOTAL FLOOR AREA: 849 sq.ft. (78.9 sq.m.) approx. White every attempt has been made is ensure the accuracy of the floorgine costained here, necessarily ensure that the standard standard standard standard standard standard standard standard prospective purchases. The services, systems are opplander shown have not been tested and no purchase as its bit expression standard standard