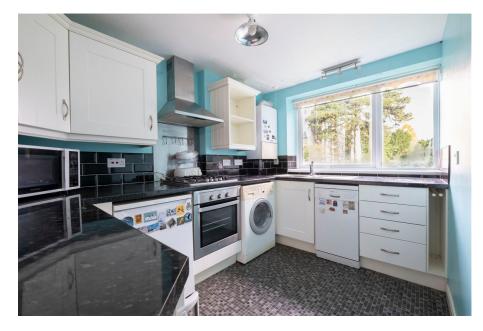

The well-presented accommodation is approached from a communal entrance hall that takes you to the ground floor flat. The property compromises of a light and airy open plan sitting/ dining room, a beautiful kitchen with integrated appliances, two great sized bedrooms, both with fitted wardrobes and bathroom including shower over bath, hand basin and WC.