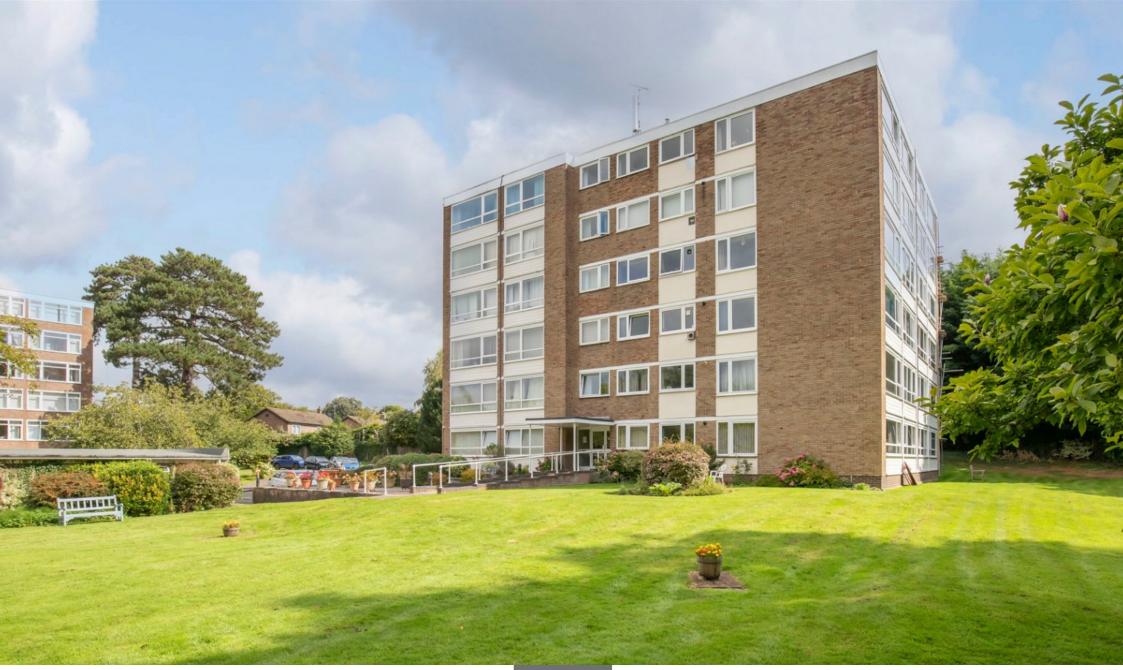

## Withyholt Court, Charlton Kings, Cheltenham, GL53 £170,000

2 🚰 1 🚍 1

- Two bedrooms
- Large lounge area
- Fitted wardrobes in each bedroom
- Allocated garage
- Council Tax Band: C

- Ground floor flat
- Separate Kitchen
- Communual Gardens
- Located in Charlton Kings

This charming two bedroom flat is close to amenities in the heart of sought after Charlton Kings. It's a short walk to Sainsburys Local, and near to a bus route to get you into Cheltenham Town Centre.

The property also comes with a lovely landscaped communal garden, en-bloc single garage and is available with no onward chain.

**GROUND FLOOR** 

849 sq.ft. (78.9 sq.m.) approx.

TOTAL FLOOR AREA: 849 sq.ft. (78.9 sq.m.) approx. White every attempt has been made is ensure the accuracy of the floorgine costained here, necessarily ensure that the standard standard standard standard standard standard standard standard prospective purchases. The services, systems are opplander shown have not been tested and no purchase as its bit expression standard standard