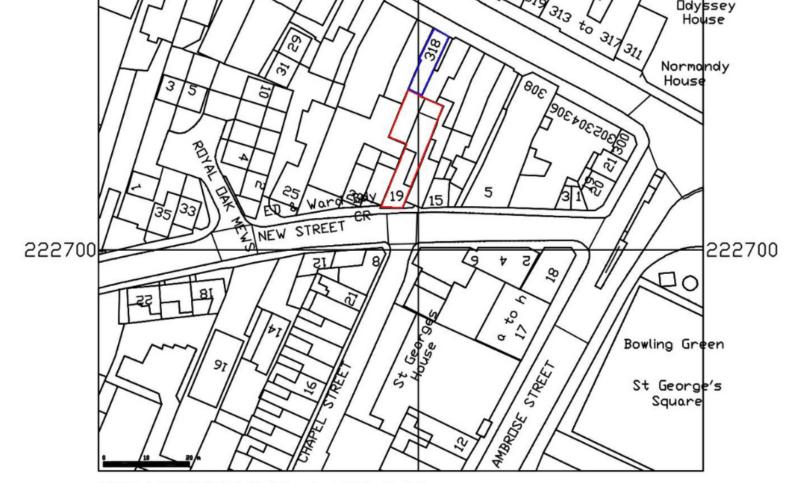

SITE LOCATION PLAN - 1:1250 @ A4

2022.Planning Permission Number: 22/00437/FUL | Demolish existing dwelling and erect 2no. one bedroom flats with associated cycle and bin stores.

21/00096/FUL | Demolish existing outbuilding and erect 2no. one bedroom flats and associated cycle and bin stores | 19 New Street Cheltenham Gloucestershire GL50 3LN