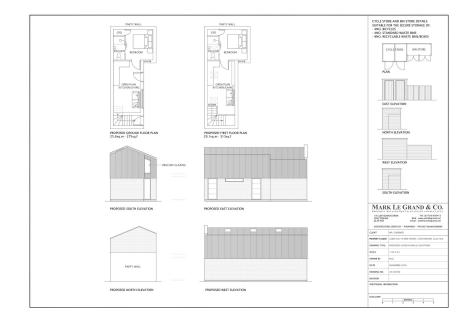

2022.Planning Permission Number: 22/00437/FUL | Demolish existing dwelling and erect 2no. one bedroom flats with associated cycle and bin stores.

21/00096/FUL | Demolish existing outbuilding and erect 2no. one bedroom flats and associated cycle and bin stores | 19 New Street Cheltenham Gloucestershire GL50 3LN