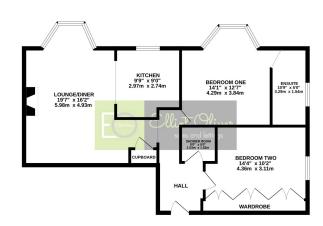

This breathtaking two bedroom Georgian first floor apartment is in the perfect area of Tivoli and is in an ideal location close to amenities, schools and the Hatherley Park.

TOTAL FLOOR AREA: 802 sq.ft. (74.5 sq.m.) approx.

Whilst every attempt has been made it is ensure the accuracy of the Society consisted lives, invasive made of doors, writener, rooms and any offer times are approximate and on exportantly is failth for any room consistion or min-statement. This plan is for itilization purposes only and should be used as such by any proportion purchaser. The services, inplices and applications when have not been instead and no grammar.