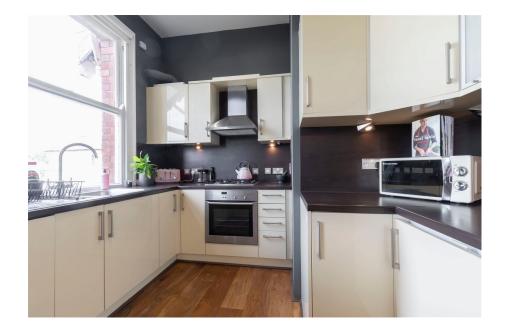

This breathtaking two bedroom Georgian first floor apartment is in the perfect area of Tivoli and is in an ideal location close to amenities, schools and the Hatherley Park.

TOTAL FLOOR AREA: 802 sq.ft. (74.5 sq.m.) approx.