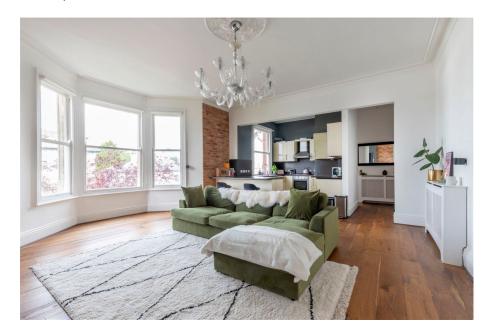

## St. Stephens Road, Cheltenham, GL51 3AD

£340,000

- Two double bedrooms
- Tivoli location
- Ample storage throughout
- Fitted wardrobes in second bedroom
- Communal garden

- First floor apartment
- Large entrance hall
- Ensuite in main bedroom
- Allocated parking space
- · Council Tax Band: C

This breathtaking two bedroom Georgian first floor apartment is in the perfect area of Tivoli and is in an ideal location close to amenities, schools and the Hatherley Park.

TOTAL FLOOR AREA: 802 sq.ft. (74.5 sq.m.) approx.