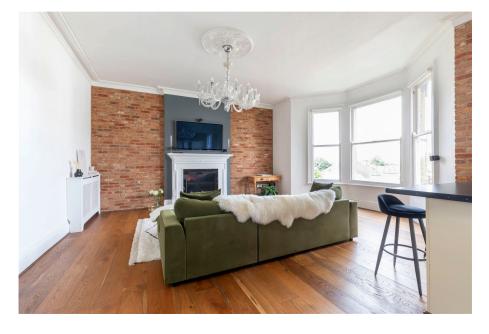

## St. Stephens Road, Cheltenham, GL51 3AD

£340,000

- Two double bedrooms
- Tivoli location
- Ample storage throughout
- Fitted wardrobes in second bedroom
- Communal garden

- First floor apartment
- Large entrance hall
- Ensuite in main bedroom
- Allocated parking space
- · Council Tax Band: C

This breathtaking two bedroom Georgian first floor apartment is in the perfect area of Tivoli and is in an ideal location close to amenities, schools and the Hatherley Park.

TOTAL FLOOR AREA: 802 sq.ft. (74.5 sq.m.) approx.