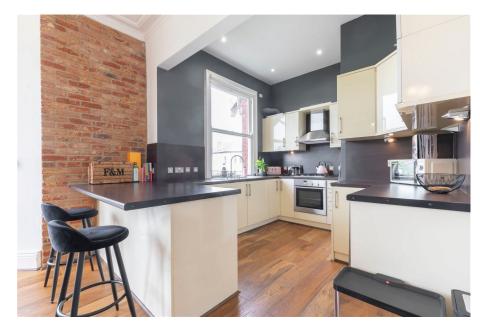

## St. Stephens Road, Cheltenham, GL51 3AD

£340,000

- Two double bedrooms
- Tivoli location
- Ample storage throughout
- Fitted wardrobes in second bedroom
- Communal garden

- First floor apartment
- Large entrance hall
- Ensuite in main bedroom
- Allocated parking space
- · Council Tax Band: C

This breathtaking two bedroom Georgian first floor apartment is in the perfect area of Tivoli and is in an ideal location close to amenities, schools and the Hatherley Park.

TOTAL FLOOR AREA: 802 sq.ft. (74.5 sq.m.) approx.