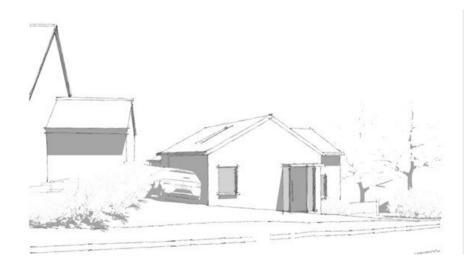

The Site - RARELY AVAILABLE LOCATION - A Building Plot set in the popular suburb of Charlton Kings with road frontage and overlooking mature gardens. Proposed overall gross internal floor area about 190sqm (2,050sqft).

Planning Granted - Planning Permission for the Construction of a New 2 Storey Contemporary Dwelling.

Planning No: 23/00280/FULL. NB: The development to start on or before JUNE 2026.

Services - Mains Water, Electricity & Drainage available in the vicinity