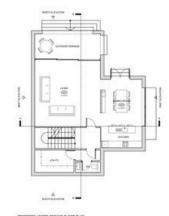

New House: Ground Floor - 3 Bedrooms (Master with Ensuite), Family Bathroom & Plant Room. Lower Ground Floor - Open Plan Living/ Kitchen/Dining Room, Utility Room & W.C.

101 Promenade, Cheltenham GL50 1NW 01242 321091 www.elliotoliver.co.uk