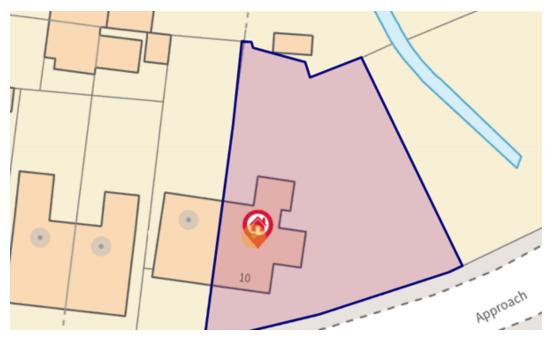

The Site - RARELY AVAILABLE LOCATION - A Building Plot set in the popular suburb of Charlton Kings with road frontage and overlooking mature gardens. Proposed overall gross internal floor area about 190sqm (2,050sqft).