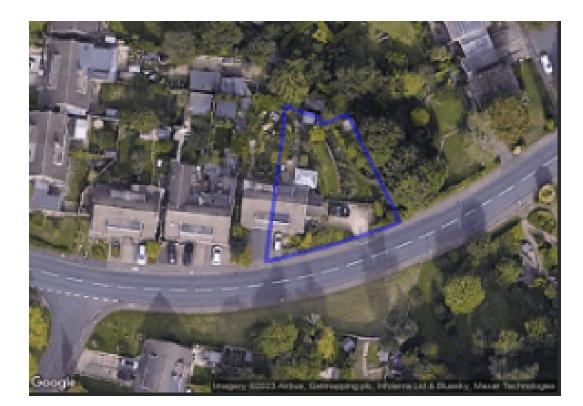

The Site - RARELY AVAILABLE LOCATION - A Building Plot set in the popular suburb of Charlton Kings with road frontage and overlooking mature gardens. Proposed overall gross internal floor area about 190sqm (2,050sqft).