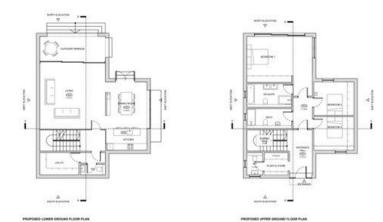

New House: Ground Floor - 3 Bedrooms (Master with Ensuite), Family Bathroom & Plant Room. Lower Ground Floor - Open Plan Living/ Kitchen/Dining Room, Utility Room & W.C.

101 Promenade, Cheltenham GL50 1NW 01242 321091 www.elliotoliver.co.uk