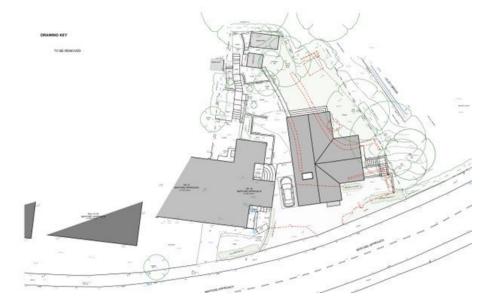

The Site - RARELY AVAILABLE LOCATION - A Building Plot set in the popular suburb of Charlton Kings with road frontage and overlooking mature gardens. Proposed overall gross internal floor area about 190sqm (2,050sqft).