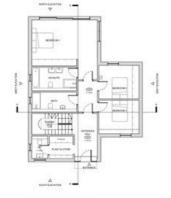

New House: Ground Floor - 3 Bedrooms (Master with Ensuite), Family Bathroom & Plant Room. Lower Ground Floor - Open Plan Living/ Kitchen/Dining Room, Utility Room & W.C.

101 Promenade, Cheltenham GL50 1NW 01242 321091 www.elliotoliver.co.uk