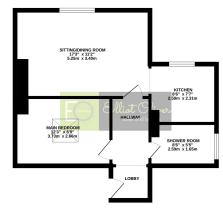

## 🍋 1 🚰 1 🚘 1

GROUND FLOOR 462 sq.ft. (42.9 sq.m.) approx.

101 Promenade, Cheltenham GL50 1NW 01242 321091 www.elliotoliver.co.uk

naea|propertymark PROTECTED