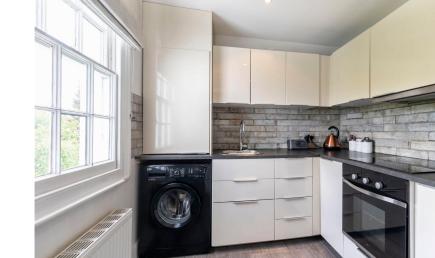

- Large open plan living/dining area
- Spacious throughout
- No Onward Chain

A charming one bedroom top floor apartment located on the popular Lansdown Road and has easy transport links to the Town Centre and Promenade. Upon entry you are welcomed into a large hallway, that leads straight into the open plan living/ dining area. Separate to this you are lead to the kitchen that is fitted with a variety of integrated appliances and plenty of countertop space. To the front of the property there is a great double sized bedroom benefitting a beautiful skylight that lets in lots of natural light and a lovely tiled bathroom complete with bath and shower. This property has no onward chain.