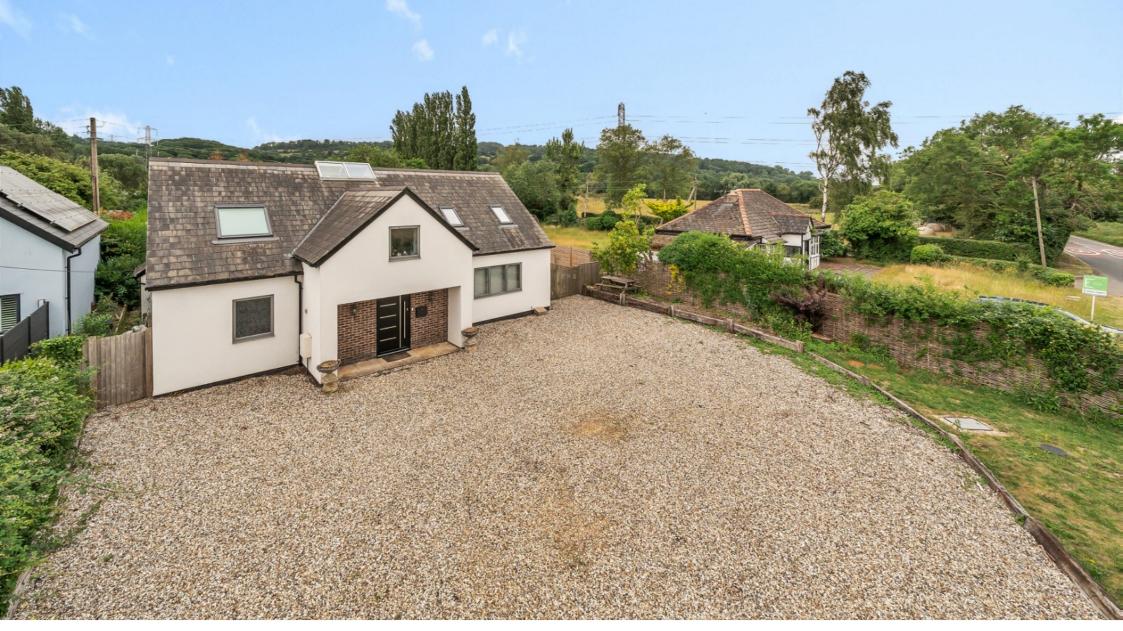

## Floreat, Church Road, Leckhampton

A generous, desirable four bedroom property on the outskirts of Leckhampton, flaunts breathtaking views over Leckhampton Hill and it's surrounding areas. This is offered with no onward chain. This house has a spacious entrance hall with wooden flooring, WC and ample storage. The living area is a wonderful space, which overlooks the rear of the garden. The dining room leads from the hallway and is well-proportioned with space for a large dining table and chairs. The beautifully designed kitchen has glossy wall units and plenty of countertop space. The double doors open up to the beautiful landscaped garden.Upstairs offers four double bedrooms.The main bedroom has floor to ceiling windows on the left hand side which bursts through lots of light and shows impressive views of the countryside. It boasts two separate en-suites (one which includes a bath, the other includes a shower). The second bedroom is very impressive and presents an en-suite attached. The further bedrooms are a great size and further bathroom which completes the first floor.Externally, to the front of the property, is a large driveway which offers plenty of parking space for multiple vehicles. To the rear, a wonderful lawned garden with additional patio area. A must see property!