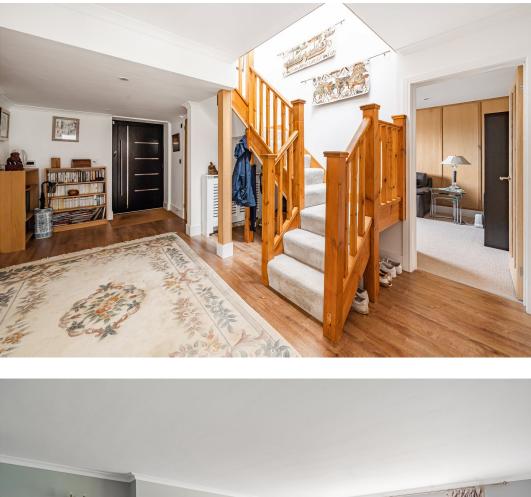

## Floreat, Church Road, Leckhampton

A generous, desirable four bedroom property on the outskirts of Leckhampton, flaunts breathtaking views over Leckhampton Hill and it's surrounding areas. This is offered with no onward chain. This house has a spacious entrance hall with wooden flooring, WC and ample storage. The living area is a wonderful space, which overlooks the rear of the garden. The dining room leads from the hallway and is well-proportioned with space for a large dining table and chairs. The beautifully designed kitchen has glossy wall units and plenty of countertop space. The double doors open up to the beautiful landscaped garden.Upstairs offers four double bedrooms.The main bedroom has floor to ceiling windows on the left hand side which bursts through lots of light and shows impressive views of the countryside. It boasts two separate en-suites (one which includes a bath, the other includes a shower). The second bedroom is very impressive and presents an en-suite attached. The further bedrooms are a great size and further bathroom which completes the first floor.Externally, to the front of the property, is a large driveway which offers plenty of parking space for multiple vehicles. To the rear, a wonderful lawned garden with additional patio area. A must see property!