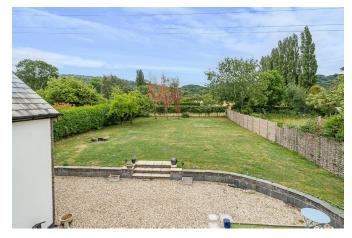

## Floreat, Church Road, Leckhampton

A generous, desirable four bedroom property on the outskirts of Leckhampton, flaunts breathtaking views over Leckhampton Hill and it's surrounding areas. This is offered with no onward chain. This house has a spacious entrance hall with wooden flooring, WC and ample storage. The living area is a wonderful space, which overlooks the rear of the garden. The dining room leads from the hallway and is well-proportioned with space for a large dining table and chairs. The beautifully designed kitchen has glossy wall units and plenty of countertop space. The double doors open up to the beautiful landscaped garden.Upstairs offers four double bedrooms.The main bedroom has floor to ceiling windows on the left hand side which bursts through lots of light and shows impressive views of the countryside. It boasts two separate en-suites (one which includes a bath, the other includes a shower). The second bedroom is very impressive and presents an en-suite attached. The further bedrooms are a great size and further bathroom which completes the first floor.Externally, to the front of the property, is a large driveway which offers plenty of parking space for multiple vehicles. To the rear, a wonderful lawned garden with additional patio area. A must see property!