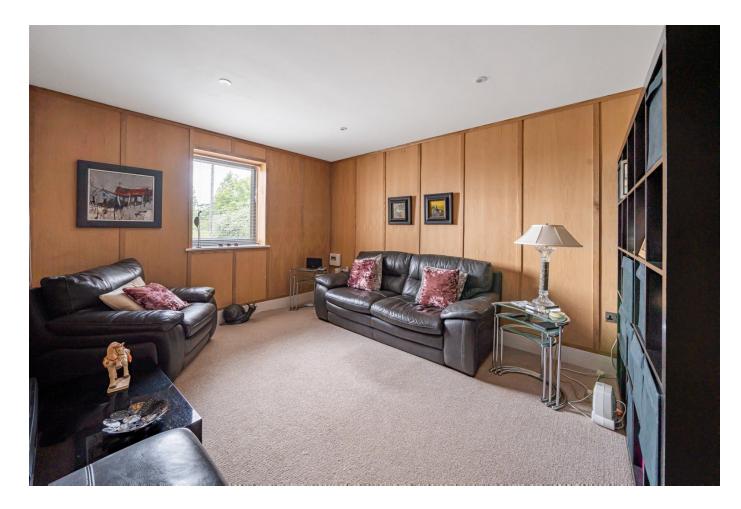

## Floreat, Church Road, Leckhampton

A generous, desirable four bedroom property on the outskirts of Leckhampton, flaunts breathtaking views over Leckhampton Hill and it's surrounding areas. This is offered with no onward chain. This house has a spacious entrance hall with wooden flooring, WC and ample storage. The living area is a wonderful space, which overlooks the rear of the garden. The dining room leads from the hallway and is well-proportioned with space for a large dining table and chairs. The beautifully designed kitchen has glossy wall units and plenty of countertop space. The double doors open up to the beautiful landscaped garden.Upstairs offers four double bedrooms.The main bedroom has floor to ceiling windows on the left hand side which bursts through lots of light and shows impressive views of the countryside. It boasts two separate en-suites (one which includes a bath, the other includes a shower). The second bedroom is very impressive and presents an en-suite attached. The further bedrooms are a great size and further bathroom which completes the first floor.Externally, to the front of the property, is a large driveway which offers plenty of parking space for multiple vehicles. To the rear, a wonderful lawned garden with additional patio area. A must see property!