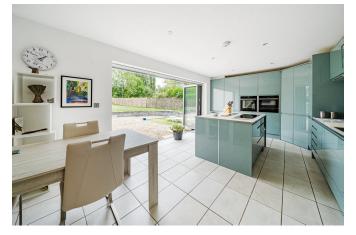

## Floreat, Church Road, Leckhampton

A generous, desirable four bedroom property on the outskirts of Leckhampton, flaunts breathtaking views over Leckhampton Hill and it's surrounding areas. This is offered with no onward chain. This house has a spacious entrance hall with wooden flooring, WC and ample storage. The living area is a wonderful space, which overlooks the rear of the garden. The dining room leads from the hallway and is well-proportioned with space for a large dining table and chairs. The beautifully designed kitchen has glossy wall units and plenty of countertop space. The double doors open up to the beautiful landscaped garden.Upstairs offers four double bedrooms.The main bedroom has floor to ceiling windows on the left hand side which bursts through lots of light and shows impressive views of the countryside. It boasts two separate en-suites (one which includes a bath, the other includes a shower). The second bedroom is very impressive and presents an en-suite attached. The further bedrooms are a great size and further bathroom which completes the first floor.Externally, to the front of the property, is a large driveway which offers plenty of parking space for multiple vehicles. To the rear, a wonderful lawned garden with additional patio area. A must see property!